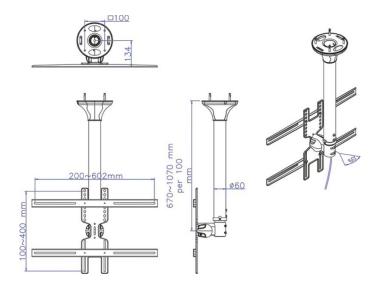

#### Overview

The FMPA-C100 is an LCD/TFT ceiling mount which allows you to mount an LCD screen up to 52" to a ceiling. This model alows users to swing, lift, tilt (90 degrees) and turn the LCD screen for maximum efficiency and comfort. The height adjustment is 64 to 104 cm.

## **Specifications**

UVM-4200

| Product features          |               |
|---------------------------|---------------|
| Color:                    | Silver        |
| Max. Weight:              | 35 kg (77lbs) |
| Screen size support:      | 22" - 52"     |
| Height:                   | 64 - 105 mm   |
| Depth:                    | 8 cm          |
| Amt of mountable screens: | 1             |
| VESA minimum              | 200x200 mm    |
| VESA maximum              | 600x400 mm    |
| Supported products        |               |
| TVM-2200                  |               |
| UVM-2600                  |               |
| UVM-3200                  |               |