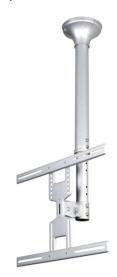

# FPMA-C400SILVER

LCD/TFT VESA ceiling mount for screens up to 52" (130 cm)

#### Overview

The FMPA-C100 is an LCD/TFT ceiling mount which allows you to mount an LCD screen up to 52" to a ceiling. This model alows users to swing, lift, tilt (90 degrees) and turn the LCD screen for maximum efficiency and comfort. The height adjustment is 64 to 104 cm.

The ceiling mount can easily be attached to the back of each LCD screen using the universal VESA hole pattern.