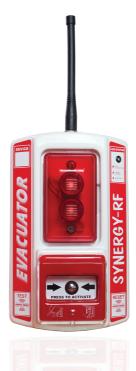

## SYNERGY RF

- Category 1 radio module
- Independently tested to ETSI-300-220-1
- CE RoHs and EMC Compliant
- IP rating IP55
- 40 Addressable zones
- Automatic battery low indication
- Completely wireless operation (No mains required)
- 'Plug and play' simple self installation
- Low maintenance costs
- Silent range test facility
- Secure 'Swipe key fob' provides test and reset control
- Combined strobe and 108dB sounder

| Part No:  | Description           | Height | Width | Depth |
|-----------|-----------------------|--------|-------|-------|
| FMCEVASYN | Synergy Call<br>Point | 270mm  | 160mm | 80mm  |