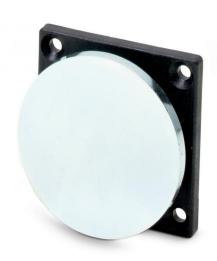

#### General

The FE527 is a standard anchorplate for FE500 series magnets. It is intended to ensure the magnetic contact of solenoid and the door.

#### **Details**

- Stainless steel
- Fixed non-swivel low profile anchor plate
- Used for the FE500 series of door magnets