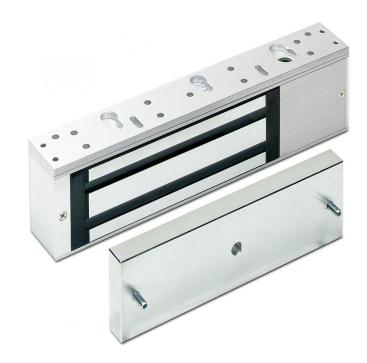

FE370

Magnetic lock for 6000 N - 12/24 VDC - unmonitored - Anodized Aluminum

## FE370 Magnetic lock for 6000 N - 12/24 VDC - unmonitored - Anodized Aluminum

## **Technical specifications**

Finish

| General                               |                                     |
|---------------------------------------|-------------------------------------|
| Product type                          | Magnetic lock                       |
| Holding force                         |                                     |
| Holding force kgf<br>(Kilogram force) | 600 kgf                             |
| Holding force N (Newton)6000          |                                     |
| Monitoring & status                   |                                     |
| Monitored                             | No                                  |
| Door status switch                    | No                                  |
| Electrical                            |                                     |
| Power supply value                    | 12 / 24 VDC                         |
| Current consumption                   | 500 mA at 12 VDC / 250 mA at 24 VDC |
| Physical                              |                                     |
| Physical dimensions                   | 268 x 73 x 40 mm                    |
| Colour                                | Aluminium                           |