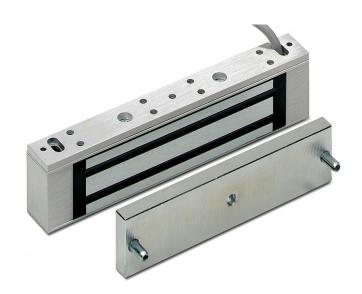

## **Product data sheet**

FE310

Mini Magnetic lock for 1800 N, 12/24 VDC reed monitored, anodized aluminum

## FE310

## Mini Magnetic lock for 1800 N, 12/24 VDC reed monitored, anodized aluminum