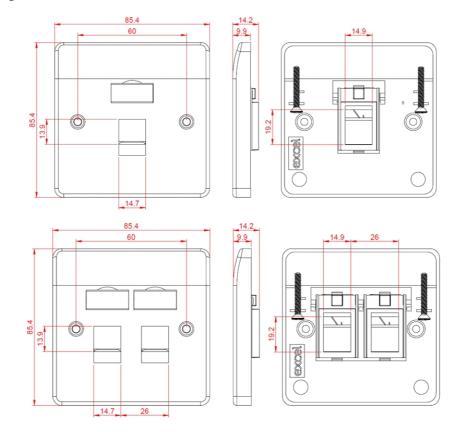

## Product Specification

| Parameter                   | Details                               |  |
|-----------------------------|---------------------------------------|--|
| Dimensions                  | Single gang (85.4 mm x 85.4 mm)       |  |
| Faceplate material          | ABS 80% + AS 20% High-Impact UL94HB   |  |
| Shutter material            | ABS High-Impact UL94V-0 Thermoplastic |  |
| Spring material             | Stainless Steel SUS304                |  |
| Operating Temperature Range | -10°C to +60°C                        |  |
| Storage Temperature Range   | -40°C to +68°C                        |  |
| Relative Humidity           | 10% to 90% RH                         |  |