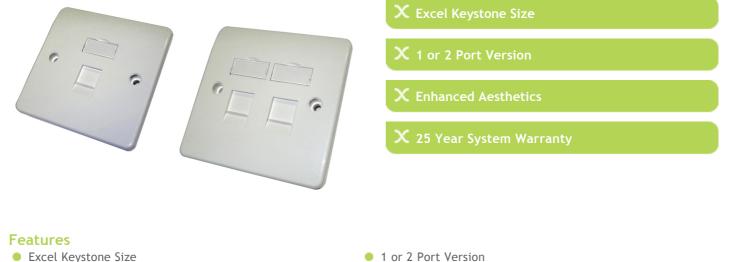

- Excel Reystone Size
- Enhanced Aesthetics
- Office White
- No.2 cabling system by market share, as reported by BSRIA

## **Product Overview**

Excel Office Keystone Faceplates are available either as a 1 Port or 2 Port shuttered version. The faceplate offers an enhanced aesthetic curved plate mounting option in Excel White colour complete with built in labeling fields. The aesthetic shape make these faceplates suitable for dado trunking or surface mount installations. The faceplates accept all of the Excel Keystone Jacks to allow for an installation to suite the performance requirements and are both single gang sized. Each faceplate is complete with mounting screws and screw covers to finish the look.

25 Year System WarrantyCurved plate finish