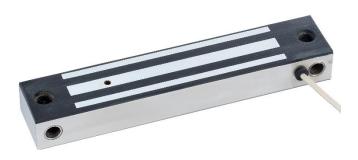

## EXT600-SLCF Slim monitored weatherproof maglock

#### **Related Products**

This slim profile weatherproof maglock is ideal for small to medium sized gates where size and/or budget are important considerations. Its fully sealed electronics and stainless steel case make it suitable for outside environments.

#### Features

- · Weatherproof design
- Dual voltage
- Pre wired
- Lock monitored
- Stainless steel case
- Supplied with mounting plates and fixings
- MOV spike and surge protection
- Anti-residual magnetism feature
- IP6X rated

### **Technical Information**

- Up to 273kg (600lb) holding force
- Dimensions:
  - $\begin{array}{l} \text{Magnet} = 216 \text{mm(L)} \times 41 \text{mm(H)} \times \\ 29 \text{mm(D)} \end{array}$
- Armature plate = 180mm(L) x 38mm(W) x 11mm(D)
- Voltage: 12Vdc or 24Vdc
- Current draw: 480mA @ 12Vdc 240mA @ 24Vdc
- Operating temperature: -10°C to 55°C
- Humidity: 0-95 % non condensing
- Weight: 2.31kg