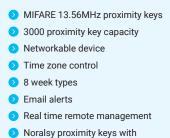

## **KEY FEATURES...**

Anti-Clone Guarantee

| REFERENCE                  | EVE196-X3                                                  |
|----------------------------|------------------------------------------------------------|
| MECHANICAL CHARACTERISTICS |                                                            |
| Dimensions (HxWxD)         | 85 x 53 x 20 mm                                            |
| Weight                     | 80 g                                                       |
| Material                   | ABS                                                        |
| Screw fixings              | M3 screws                                                  |
| ELECTRICAL CHARACTERISTICS |                                                            |
| Voltage                    | 12VDC-18VDC                                                |
| Consumption                | 225mA max (whilst relay is activated)                      |
| Relay                      | 1no 5 Amp rated NO/NC programmable                         |
| Operating temperature      | -10°C to +55°C                                             |
| Norms                      | EN50082 / EN55022                                          |
| FEATURES                   |                                                            |
| Bus                        | Max length 400 metres using Class E (CAT6) U/UTP in series |
| Device capacity            | 3000 proximity keys                                        |
| Input                      | 1no for exit button                                        |
| Integral timeclock         | Synchronises automatically with baticonnect.com            |
| Alert                      | Email                                                      |
| Programming                | www.baticonnect.com available 24/7/365                     |