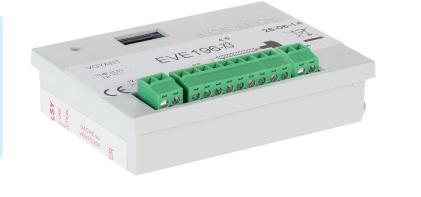

## PROXIMITY READER CONTROL UNIT EVE196-X3

## **KEY FEATURES...**

Anti-Clone Guarantee

| REFERENCE                  | EVE196-X3                                                  |
|----------------------------|------------------------------------------------------------|
| MECHANICAL CHARACTERISTICS |                                                            |
| Dimensions (HxWxD)         | 85 x 53 x 20 mm                                            |
| Weight                     | 80 g                                                       |
| Material                   | ABS                                                        |
| Screw fixings              | M3 screws                                                  |
| ELECTRICAL CHARACTERISTICS |                                                            |
| Voltage                    | 12VDC-18VDC                                                |
| Consumption                | 225mA max (whilst relay is activated)                      |
| Relay                      | 1no 5 Amp rated NO/NC programmable                         |
| Operating temperature      | -10°C to +55°C                                             |
| Norms                      | EN50082 / EN55022                                          |
| FEATURES                   |                                                            |
| Bus                        | Max length 400 metres using Class E (CAT6) U/UTP in series |
| Device capacity            | 3000 proximity keys                                        |
| Input                      | 1no for exit button                                        |
| Integral timeclock         | Synchronises automatically with baticonnect.com            |
| Alert                      | Email                                                      |
| Programming                | www.baticonnect.com available 24/7/365                     |