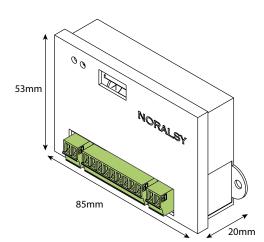

## **KEY FEATURES...**

Anti-Clone Guarantee

| REFERENCE                  | EVE196-X3                                                  |
|----------------------------|------------------------------------------------------------|
| MECHANICAL CHARACTERISTICS |                                                            |
| Dimensions (HxWxD)         | 85 x 53 x 20 mm                                            |
| Weight                     | 80 g                                                       |
| Material                   | ABS                                                        |
| Screw fixings              | M3 screws                                                  |
| ELECTRICAL CHARACTERISTICS |                                                            |
| Voltage                    | 12VDC-18VDC                                                |
| Consumption                | 225mA max (whilst relay is activated)                      |
| Relay                      | 1no 5 Amp rated NO/NC programmable                         |
| Operating temperature      | -10°C to +55°C                                             |
| Norms                      | EN50082 / EN55022                                          |
| FEATURES                   |                                                            |
| Bus                        | Max length 400 metres using Class E (CAT6) U/UTP in series |
| Device capacity            | 3000 proximity keys                                        |
| Input                      | 1no for exit button                                        |
| Integral timeclock         | Synchronises automatically with baticonnect.com            |
| Alert                      | Email                                                      |
| Programming                | www.baticonnect.com available 24/7/365                     |