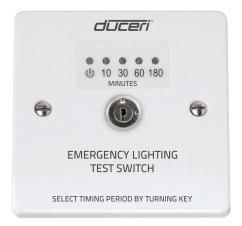

## **Technical Specification**

**Product Code: EMTS** 

**Description:** Emergency Light Test Switch

## **General Information**

**Dimensions** 86mm x 86mm x 33mm

Display LED

Mounting Optional Flush or Surface

Assists the testing of Key activated with 4 pre-programmed

emergency lighting in test intervals

accordance with

10 Minutes, 30 Minutes, 60 Minutes & 180 minutes Clear LED indication for

duration test

Optional audio buzzer alert for completion of duration test

Compact design manufactured from

antimicrobial material urea