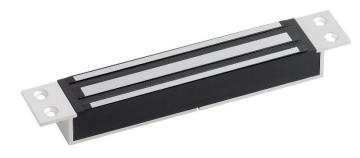

## EM00R Slim mortice maglock, monitored

#### **Related Products**

Monitored mortice fix maglock with 275kg holding force. Used to achieve a flush finish or with slim architectural housings

### **Technical Information**

- Holding force: up to 275kg (600lb)
- Current draw = 500mA @ 12Vdc / 250mA @ 24Vdc
- Voltage tolerance: +/- 15%
- Operating temp: -10°C to +55°C
- Humidity: 0-95% non condensating
- Weight: 2kg approx.
- Relay: COM/NO/NC (1A@24Vdc)