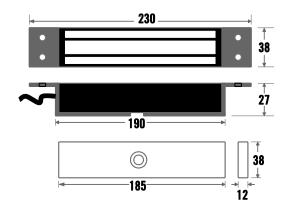

## EM00 Slim mortice maglock, unmonitored

Unmonitored mortice fix maglock with 275kg holding force. Used to achieve a flush finish or with slim architectural housings.

## **Technical Information**

- Holding force: up to 275kg (600lb)
- Current draw = 500mA @ 12Vdc / 250mA
   @ 24Vdc
- Voltage tolerance: +/- 15%
- Operating temp: -10°C to +55°C
- Humidity: 0-95% non condensating
- Weight: 2kg approx.