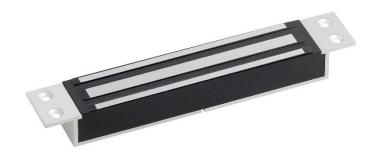

## EM00 Slim mortice maglock, unmonitored

Unmonitored mortice fix maglock with 275kg holding force. Used to achieve a flush finish or with slim architectural housings.

## **Features**

- MOV provides spike and surge protection
- Fail safe operation (power to lock)
- Anti residual magnetism protection
- Armature plate and fixings included
- Slim design
- Suitable for slim architectural housings
- Mortice fix gives flush finish
- Dual voltage 12Vdc or 24Vdc (selectable)

## **Technical Information**

- Holding force: up to 275kg (600lb)
- Current draw = 500mA @ 12Vdc / 250mA
   @ 24Vdc
- Voltage tolerance: +/- 15%
- Operating temp: -10°C to +55°C
- Humidity: 0-95% non condensating
- Weight: 2kg approx.