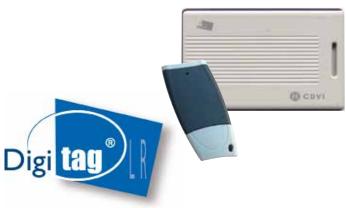

# **Digitag LR**

### Range: Digitag LR

Digitag LR is an innovative product range offering users real "hands-free" access control at affordable prices.

Digitag LR is ideally suited for use in hospitals, residential homes, car parks, areas of stock movement or simply where the convenience of hands-free access control is preferred. The range attenuation, together with the ease of installation and the flexibility of being industry compatible has made Digitag LR a leader in this field.

#### Receiver

Voltage 12-30Vdc 40mA Current Frequency 433.92MHz 15M nominal Range Control 1 High/low gain Control 2 10 point attenuator I FD 1 green, 1 red Internal helical Antenna Sensitivity -102dBm

Output 1 Wiegand 26 Bit / Clock &

### Transmitter

3V Supply CR2032 Battery 433.92MHz Frequency Modulation FSK 5µW E.r.p

**Dimensions** Card - 85 x 53 x 6mm

> 70 x 35 x 9mm Tag -

Multi-tenant occupancy