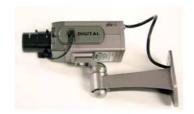

## **Professional Internal Dummy CCTV Camera**

This internal dummy CCTV camera comes complete with flashing LED, fixing kit and bracket.

Dimensions: L200mm x D50mm x W50mm (Dimensions excluding bracket)