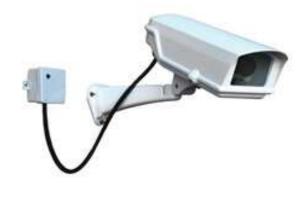

#### **HAY-772 CITY**

### **Professional External Dummy Camera**

772 CITY comes complete with dummy lens plate and conduit & Junction box. (Includes optional use flashing LED)

Die cast Aluminium construction giving excellent corrosion resistance

Dimensions. L385mm x W146mm x D115mm (Dimensions excluding bracket)