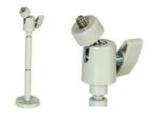

#### **HAY-BKT**

# Internal dual length CCTV camera bracket

100 to 160mm All metal construction Wall or ceiling mount\* \*(Subject to top mount on camera body)