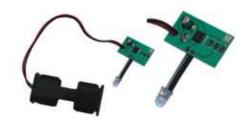

#### **HAY-LED**

# 5mm Super bright RED flashing

LED, c/w 6" lead from circuit board to 2 x AA battery holder