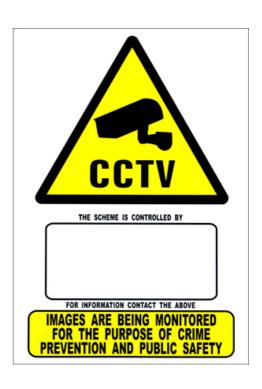

#### HAY-WSA4 & WSA3

### **Data Compliant CCTV Warning Signs**

Available in 2 sizes A4 W210mm x L297mm & A3 W297mm x L420mm