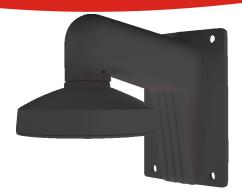

## **DS-1273ZJ-130-TRL/GREY**

## DS-1273ZJ-130-TRL

| SPEC       |                          |  |
|------------|--------------------------|--|
| Parameters | Wall mount               |  |
| Colour     | Hik Grey                 |  |
| Feature    | Suitable for dome camera |  |
| Material   | Aluminum alloy           |  |
| Dimension  | 132 x 183.5 x 228.5mm    |  |
| Weight     | 870g                     |  |