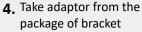

## **Installation View**

- 1. Choose appropriate wall to fix the bracket and wire
- 2. Fix cap to bracket and complete 3. Screw up and fix the cap wiring

8. Installation complete

B: Fastening screw

camera to cap

C: Bayonet of adaptor

5. Check the hole site and fix adaptor to cap

**6.** Connect the cable and fix dome **7.** Rotate the dome camera moderately and screw up the fastening screw

D: Fastening screw of dome camera