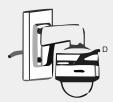

## **Installation View**

- 1. Choose appropriate wall to fix the bracket and wire
- 2. Fix cap to bracket and complete 3. Screw up and fix the cap wiring

8. Installation complete

B: Fastening screw

camera to cap

C: Bayonet of adaptor

5. Check the hole site and fix adaptor to cap

**6.** Connect the cable and fix dome **7.** Rotate the dome camera moderately and screw up the fastening screw

D: Fastening screw of dome camera