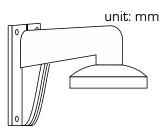

## DS-1273ZJ-130-TRL

| SPEC       |                          |  |
|------------|--------------------------|--|
| Parameters | Wall mount               |  |
| Colour     | Hik Grey                 |  |
| Feature    | Suitable for dome camera |  |
| Material   | Aluminum alloy           |  |
| Dimension  | 132 x 183.5 x 228.5mm    |  |
| Weight     | 870g                     |  |