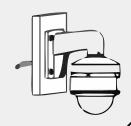

## **Installation View**

- 1. Choose appropriate wall to fix the bracket and wire
- 2. Fix cap to bracket and complete 3. Screw up and fix the cap wiring

8. Installation complete

B: Fastening screw

camera to cap