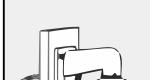

## **Installation View**

- 1. Choose appropriate wall to fix the bracket and wire
- 2. Fix cap to bracket and complete 3. Screw up and fix the cap wiring

8. Installation complete

B: Fastening screw

camera to cap