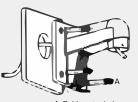

## **Installation View**

- 1. Choose appropriate wall to fix the bracket and wire
- 2. Fix cap to bracket and complete 3. Screw up and fix the cap wiring

8. Installation complete

B: Fastening screw

camera to cap

C: Bayonet of adaptor

5. Check the hole site and fix adaptor to cap

**6.** Connect the cable and fix dome **7.** Rotate the dome camera moderately and screw up the fastening screw

D: Fastening screw of dome camera