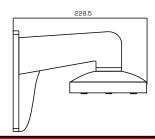

## DS-1273ZJ-130-TRL

| SPEC       |                          |  |
|------------|--------------------------|--|
| Parameters | Wall mount               |  |
| Colour     | Hik Grey                 |  |
| Feature    | Suitable for dome camera |  |
| Material   | Aluminum alloy           |  |
| Dimension  | 132 x 183.5 x 228.5mm    |  |
| Weight     | 870g                     |  |