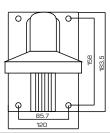

## DS-1273ZJ-130-TRL

| SPEC       |                          |  |
|------------|--------------------------|--|
| Parameters | Wall mount               |  |
| Colour     | Hik Grey                 |  |
| Feature    | Suitable for dome camera |  |
| Material   | Aluminum alloy           |  |
| Dimension  | 132 x 183.5 x 228.5mm    |  |
| Weight     | 870g                     |  |