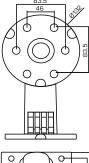

## DS-1273ZJ-130-TRL

| SPEC       |                          |  |
|------------|--------------------------|--|
| Parameters | Wall mount               |  |
| Colour     | Hik Grey                 |  |
| Feature    | Suitable for dome camera |  |
| Material   | Aluminum alloy           |  |
| Dimension  | 132 x 183.5 x 228.5mm    |  |
| Weight     | 870g                     |  |