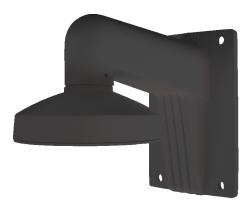

## **DS-1272ZJ-110-TRS/GREY**

## **FEATURES:**

- Aluminum alloy material with surface spray treatment
- Good feature with the hole of cable entrance
- Better water proof design
- Convenient installation with the design of cap

|            | DS-1272ZJ-110-TRS/GREY         |
|------------|--------------------------------|
| SPEC       |                                |
| Parameters | Wall mount                     |
| Colour     | Hik Grey                       |
| Feature    | Suitable for mini dome cameras |
| Material   | Aluminum Alloy                 |
| Dimension  | 110 x 120 x 120mm              |
| Weight     | 545g                           |