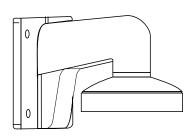

## **DS-1272ZJ-110-TRS/GREY**

## **FEATURES:**

- Aluminum alloy material with surface spray treatment
- Good feature with the hole of cable entrance
- Better water proof design
- Convenient installation with the design of cap

|            | DS-1272ZJ-110-TRS/GREY         |
|------------|--------------------------------|
| SPEC       |                                |
| Parameters | Wall mount                     |
| Colour     | Hik Grey                       |
| Feature    | Suitable for mini dome cameras |
| Material   | Aluminum Alloy                 |
| Dimension  | 110 x 120 x 120mm              |
| Weight     | 545g                           |