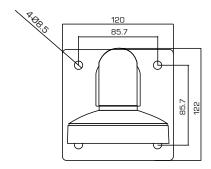

## **FEATURES:**

- Aluminum alloy material with surface spray treatment
- Good feature with the hole of cable entrance
- Better water proof design
- Convenient installation with the design of cap

|            | DS-1272ZJ-110-TRS/GREY         |
|------------|--------------------------------|
| SPEC       |                                |
| Parameters | Wall mount                     |
| Colour     | Hik Grey                       |
| Feature    | Suitable for mini dome cameras |
| Material   | Aluminum Alloy                 |
| Dimension  | 110 x 120 x 120mm              |
| Weight     | 545g                           |