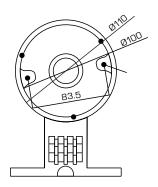

## **FEATURES:**

- Aluminum alloy material with surface spray treatment
- Good feature with the hole of cable entrance
- Better water proof design
- Convenient installation with the design of cap

|            | DS-1272ZJ-110-TRS/GREY         |
|------------|--------------------------------|
| SPEC       |                                |
| Parameters | Wall mount                     |
| Colour     | Hik Grey                       |
| Feature    | Suitable for mini dome cameras |
| Material   | Aluminum Alloy                 |
| Dimension  | 110 x 120 x 120mm              |
| Weight     | 545g                           |