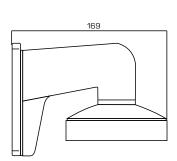

## **FEATURES:**

- Aluminum alloy material with surface spray treatment
- Good feature with the hole of cable entrance
- Better water proof design
- Convenient installation with the design of cap

|            | DS-1272ZJ-110-TRS/GREY         |
|------------|--------------------------------|
| SPEC       |                                |
| Parameters | Wall mount                     |
| Colour     | Hik Grey                       |
| Feature    | Suitable for mini dome cameras |
| Material   | Aluminum Alloy                 |
| Dimension  | 110 x 120 x 120mm              |
| Weight     | 545g                           |