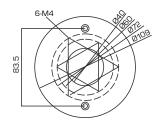

## **FEATURES:**

- Aluminum alloy material with surface spray treatment
- Good feature with the hole of cable entrance
- Better water proof design
- Convenient installation with the design of cap

|            | DS-1272ZJ-110-TRS/GREY         |
|------------|--------------------------------|
| SPEC       |                                |
| Parameters | Wall mount                     |
| Colour     | Hik Grey                       |
| Feature    | Suitable for mini dome cameras |
| Material   | Aluminum Alloy                 |
| Dimension  | 110 x 120 x 120mm              |
| Weight     | 545g                           |