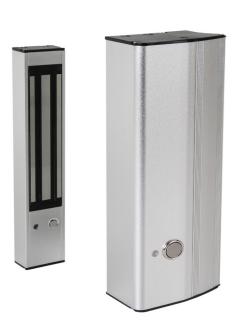

## **Electronic Locking** Magnet Range

**Door Handle Magnetic Lock (600lb)** 

## Technical specifications

- Aluminium housing
- 12/24 VDC @500/250mA
- 280kgs (600lb) holding force
- Built in surge protection
- Monitored (Door open or Door closed detection)
- Suitable for 90degree wooden or aluminium doors
- Delay timer 0/2.5/5/9 seconds
- Built in exit button

| DHM600  | 300x90/100x58 (mm) | Door Handle Magnetic Lock 600lb / 280kg | 3.0Kg (Boxed) |
|---------|--------------------|-----------------------------------------|---------------|
| Maglock | 275x46x30 (mm)     | Magnetic Lock                           |               |