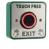

Other items in the RGL range.

- Slim line mini magnet.
- Built in delay timer
- Install at centre of door leaf to prevent distortion
- No residual magnetism