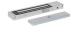

## **Electronic Locking** Magnet Range

**Door Handle Magnetic Lock (600lb)** 

## Technical specifications

- Aluminium housing
- 12/24 VDC @500/250mA
- 280kgs (600lb) holding force
- Built in surge protection
- Monitored (Door open or Door closed detection)
- Suitable for 90degree wooden or aluminium doors
- Delay timer 0/2.5/5/9 seconds
- Built in exit button

| DHM600  | 300x90/100x58 (mm) | Door Handle Magnetic Lock 600lb / 280kg | 3.0Kg (Boxed) |
|---------|--------------------|-----------------------------------------|---------------|
| Maglock | 275x46x30 (mm)     | Magnetic Lock                           |               |