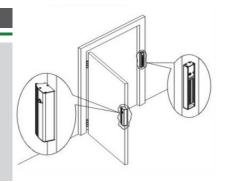

## Technical specifications

- Aluminium housing
- 12/24 VDC @500/250mA
- 280kgs (600lb) holding force
- Built in surge protection
- Monitored (Door open or Door closed detection)
- Suitable for 90degree wooden or aluminium doors
- Delay timer 0/2.5/5/9 seconds
- Built in exit button

| DHM600  | 300x90/100x58 (mm) | Door Handle Magnetic Lock 600lb / 280kg | 3.0Kg (Boxed) |
|---------|--------------------|-----------------------------------------|---------------|
| Maglock | 275x46x30 (mm)     | Magnetic Lock                           |               |