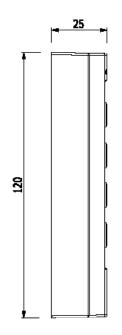

## **Technical specifications**

- **Dimensions (L x W x D):** 120 x 98 x 25 mm
- Visual and sound feedback
- Operating temperature:
  - -25°C to +70°C
- Operating voltage:
  - 12V to 24VAC
  - 12V to 48VDC