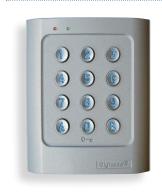

# The original

The DGA self contained keypad, from the Digicode® brand, was engineered to secure your access. The DGA will compliment any audio or video entry system to control the operation and locking of your doors and gates.

Its design and its high resistance to vandalism make it suitable to secure residential as well as industrial sites. The compatibility of the DGA with all CDVI locking devices gives you the flexibility to optimize your security.

#### **Key features**

- Backlit keypad
- Cast Aluminium body
- IP64
- 2 relay outputs
- Surface mount
- Free voltage
- Torx® mounting screws
- 100 user codes