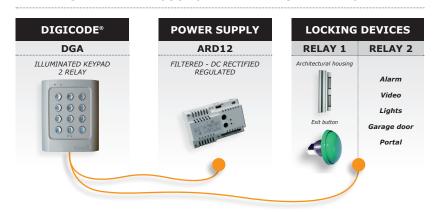

d locking of your doors and gates.

Its design and its high resistance to vandalism make it suitable to secure residential as well as industrial sites. The compatibility of the DGA with all CDVI locking devices gives you the flexibility to optimize your security.



## **Technical specifications**

- **Dimensions (L x W x D):** 120 x 98 x 25 mm
- Visual and sound feedback
- Operating temperature:
  - -25°C to +70°C
- Operating voltage:
  - 12V to 24VAC
  - 12V to 48VDC

#### **Key features**

- Backlit keypad
- Cast Aluminium body
- IP64
- 2 relay outputs
- Surface mount
- Free voltage
- Torx® mounting screws
- 100 user codes



## Range: Digicode®





# Compliance: DGA



-25°C to +70°C



Salt spray tests



IP rating IP64



CE Certification

#### SIMPLE AND CUSTOMIZABLE INSTALLATION