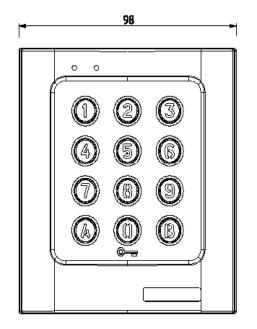

## **Technical specifications**

- **Dimensions (L x W x D):** 120 x 98 x 25 mm
- Visual and sound feedback
- Operating temperature:
  - -25°C to +70°C
- Operating voltage:
  - 12V to 24VAC
  - 12V to 48VDC