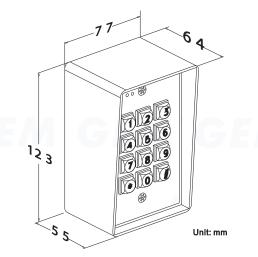

# Statement

The DG-15 is a dual relay digital code-operated for access control keypad with up to 20+1 individual user PINs, user access PINs ensure that all functions controlled to authorized persons only. The door reed switch Input is used to time out the timer when door is moved for Anti-Tailgating. It's designed to mount on any standard-single-gang electric wall box or on the surface of an interior or exterior wall.

  - Strike Time: 1~99 seconds
  - Strike mode: Access Timer or Latch
- Memory Volume: 20+1 PINs
  - Relay 1 is controlled by user 01~20
  - Relay 2 is controlled by user \*21
- Operating Temperature: -20~+70C Ambient Humidity: 5~95% relative humidity non-
- condensing
- Master Code: Default value: 12345
- In toggle mode , the relay will switch between N.C. contact and N.O. contact upon enter PIN once.
- Net Weight: 470g
- Color: Aluminum alloy (green/white)