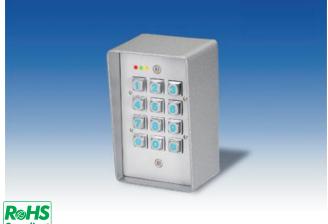

# DG-15LD Digital Keypad

# Statement

The DG-15 is a dual relay digital code-operated for access control keypad with up to 20+1 individual user PINs, user access PINs ensure that all functions controlled to authorized persons only. The door reed switch Input is used to time out the timer when door is moved for Anti-Tailgating. It's designed to mount on any standard-single-gang electric wall box or on the surface of an interior or exterior wall.