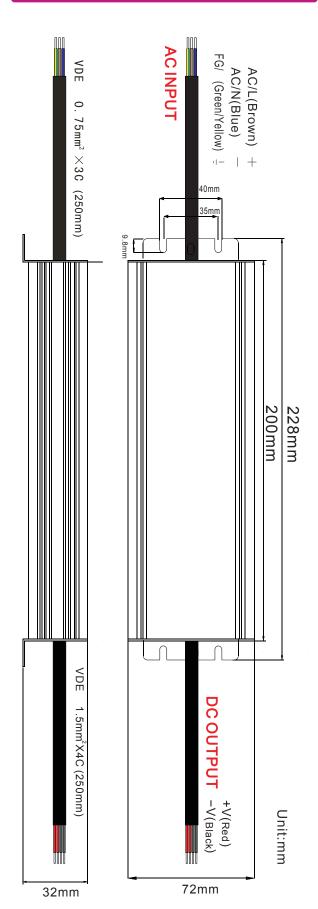

ITY | -40 ~ +80℃ , 10 ~ 99% RH                                                                                                  |
| SAFETY & EMC  | SAFETY STANDARDS        | CE Mark (LVD) , IP67                                                                                                      |
|               | WITHSTAND VOLTAGE       | I/P-O/P:1.5KVAC I/P-GND:1.5KVAC                                                                                           |
|               | EMC Test Standards      | EN55015:2006 ; EN61547:1995+A1:2000 ; EN61000-3-2:2006 ;<br>EN61000-3-3:1995+A2:2005 ; EN61347-1:2001 ; EN61347-2-13:2006 |

Web: www.savelightuk.com Tel: 01784 464 890 Fax: 01784 450 432 Email: sales@savelightuk.com



# **ULTRA-SLIM DRIVER**



#### 2 of 2

### Mechanical Specification



#### **Dimensions**

228X72X32 (mm) (L×W×H)