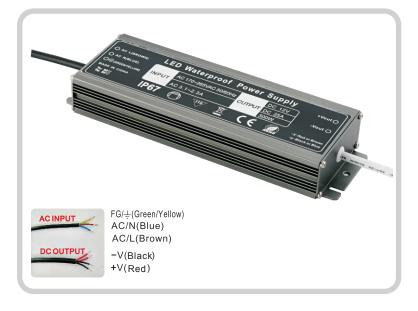

## IP67 C€ RoHS

| SPECIFICATION |                         |                                                                                                                           |
|---------------|-------------------------|---------------------------------------------------------------------------------------------------------------------------|
| MODEL         |                         | DC24-SLIM-300W                                                                                                            |
| OUTPUT        | DC VOLTAGE              | 24V                                                                                                                       |
|               | RATED CURRENT           | 12.5A                                                                                                                     |
|               | CURRENT RANGE           | 0~12.5A                                                                                                                   |
|               | RATED POWER             | 300W                                                                                                                      |
|               | RIPPLE & NOISE (max.)   | 400mVP-P                                                                                                                  |
|               | VOLTAGE TOLERANCE       | +2%                                                                                                                       |
|               | LINEAR REGULATION       | +1%                                                                                                                       |
|               | LOAD REGULATION         | +1%                                                                                                                       |
|               | SETUP, RISE TIME        | 80ms/220VAC                                                                                                               |
|               | HOLD UP TIME (Typ.)     | 60ms/220VAC                                                                                                               |
| INPUT         | VOLTAGE RANGE           | 176~264VAC                                                                                                                |
|               | FREQUENCY RANGE         | 50 ~ 60Hz                                                                                                                 |
|               | POWER FACTOR (Typ.)     | PF>0.56/220VAC                                                                                                            |
|               | EFFICIENCY (Typ.)       | >85%                                                                                                                      |
|               | AC CURRENT (Typ.)       | 1.6A/220VAC                                                                                                               |
|               | INRUSH CURRENT (Typ.)   | COLD START 40A/220VAC                                                                                                     |
| PROTECTION    | Short circuit           | Protection type: recovers automatically after fault condition is removed                                                  |
|               | Overload                | overload protected @ 110-130% above peak rating                                                                           |
|               | Over temperature        | Protection type : Shut down o/p voltage, re-power on to recover                                                           |
| ENVIRONMENT   | WORKING TEMP.           | -30 ~ +50°C (Refer to output load derating curve)                                                                         |
|               | WORKING HUMIDITY        | 20 ~ 99% RH non-condensing(Waterproof)                                                                                    |
|               | STORAGE TEMP., HUMIDITY | -40 ~ +80℃ , 10 ~ 99% RH                                                                                                  |
| SAFETY & EMC  | SAFETY STANDARDS        | CE Mark (LVD) , IP67                                                                                                      |
|               | WITHSTAND VOLTAGE       | I/P-O/P:1.5KVAC I/P-GND:1.5KVAC                                                                                           |
|               | EMC Test Standards      | EN55015:2006 ; EN61547:1995+A1:2000 ; EN61000-3-2:2006 ;<br>EN61000-3-3:1995+A2:2005 ; EN61347-1:2001 ; EN61347-2-13:2006 |