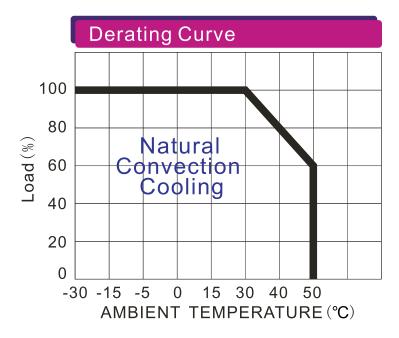

## IP67 C€ RoHS

| SPECIFICATION |                         |                                                                                                                           |
|---------------|-------------------------|---------------------------------------------------------------------------------------------------------------------------|
| MODEL         |                         | DC24-SLIM-300W                                                                                                            |
| OUTPUT        | DC VOLTAGE              | 24V                                                                                                                       |
|               | RATED CURRENT           | 12.5A                                                                                                                     |
|               | CURRENT RANGE           | 0~12.5A                                                                                                                   |
|               | RATED POWER             | 300W                                                                                                                      |
|               | RIPPLE & NOISE (max.)   | 400mVP-P                                                                                                                  |
|               | VOLTAGE TOLERANCE       | +2%                                                                                                                       |
|               | LINEAR REGULATION       | +1%                                                                                                                       |
|               | LOAD REGULATION         | +1%                                                                                                                       |
|               | SETUP, RISE TIME        | 80ms/220VAC                                                                                                               |
|               | HOLD UP TIME (Typ.)     | 60ms/220VAC                                                                                                               |
| INPUT         | VOLTAGE RANGE           | 176~264VAC                                                                                                                |
|               | FREQUENCY RANGE         | 50 ~ 60Hz                                                                                                                 |
|               | POWER FACTOR (Typ.)     | PF>0.56/220VAC                                                                                                            |
|               | EFFICIENCY (Typ.)       | >85%                                                                                                                      |
|               | AC CURRENT (Typ.)       | 1.6A/220VAC                                                                                                               |
|               | INRUSH CURRENT (Typ.)   | COLD START 40A/220VAC                                                                                                     |
| PROTECTION    | Short circuit           | Protection type: recovers automatically after fault condition is removed                                                  |
|               | Overload                | overload protected @ 110-130% above peak rating                                                                           |
|               | Over temperature        | Protection type : Shut down o/p voltage, re-power on to recover                                                           |
| ENVIRONMENT   | WORKING TEMP.           | -30 ~ +50°C (Refer to output load derating curve)                                                                         |
|               | WORKING HUMIDITY        | 20 ~ 99% RH non-condensing(Waterproof)                                                                                    |
|               | STORAGE TEMP., HUMIDITY | -40 ~ +80℃ , 10 ~ 99% RH                                                                                                  |
| SAFETY & EMC  | SAFETY STANDARDS        | CE Mark (LVD) , IP67                                                                                                      |
|               | WITHSTAND VOLTAGE       | I/P-O/P:1.5KVAC I/P-GND:1.5KVAC                                                                                           |
|               | EMC Test Standards      | EN55015:2006 ; EN61547:1995+A1:2000 ; EN61000-3-2:2006 ;<br>EN61000-3-3:1995+A2:2005 ; EN61347-1:2001 ; EN61347-2-13:2006 |