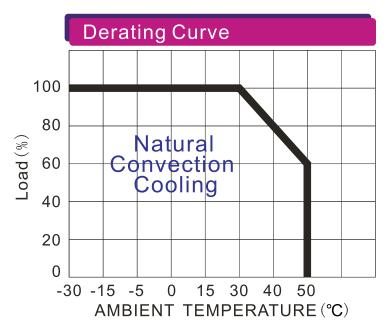

# IP67 C€ RoHS

| SPECIFICATION |                         |                                                                                                                           |
|---------------|-------------------------|---------------------------------------------------------------------------------------------------------------------------|
| MODEL         |                         | DC24-SLIM-200W                                                                                                            |
| OUTPUT        | DC VOLTAGE              | 24V                                                                                                                       |
|               | RATED CURRENT           | 8.3A                                                                                                                      |
|               | CURRENT RANGE           | 0~8.3A                                                                                                                    |
|               | RATED POWER             | 200W                                                                                                                      |
|               | RIPPLE & NOISE (max.)   | 350mVP-P                                                                                                                  |
|               | VOLTAGE TOLERANCE       | +2%                                                                                                                       |
|               | LINEAR REGULATION       | +1%                                                                                                                       |
|               | LOAD REGULATION         | +2%                                                                                                                       |
|               | SETUP, RISE TIME        | 80ms/220VAC                                                                                                               |
|               | HOLD UP TIME (Typ.)     | 60ms/220VAC                                                                                                               |
| INPUT         | VOLTAGE RANGE           | 176~264VAC                                                                                                                |
|               | FREQUENCY RANGE         | 50 ~ 60Hz                                                                                                                 |
|               | POWER FACTOR (Typ.)     | PF>0.56/220VAC                                                                                                            |
|               | EFFICIENCY (Typ.)       | > 85%                                                                                                                     |
|               | AC CURRENT (Typ.)       | 1.1A/220VAC                                                                                                               |
|               | INRUSH CURRENT (Typ.)   | COLD START 40A/220VAC                                                                                                     |
| PROTECTION    | Short circuit           | Protection type: recovers automatically after fault condition is removed                                                  |
|               | Overload                | overload protected @ 110-130% above peak rating                                                                           |
|               | Over temperature        | Protection type : Shut down o/p voltage, re-power on to recover                                                           |
| ENVIRONMENT   | WORKING TEMP.           | -30 ∼ +50°C (Refer to output load derating curve)                                                                         |
|               | WORKING HUMIDITY        | 20 ~ 99% RH non-condensing(Waterproof)                                                                                    |
|               | STORAGE TEMP., HUMIDITY | -40 ~ +80°C , 10 ~ 99% RH                                                                                                 |
| SAFETY & EMC  | SAFETY STANDARDS        | CE Mark (LVD) , IP67                                                                                                      |
|               | WITHSTAND VOLTAGE       | I/P-O/P:1.5KVAC I/P-GND:1.5KVAC                                                                                           |
|               | EMC Test Standards      | EN55015:2006 ; EN61547:1995+A1:2000 ; EN61000-3-2:2006 ;<br>EN61000-3-3:1995+A2:2005 ; EN61347-1:2001 ; EN61347-2-13:2006 |