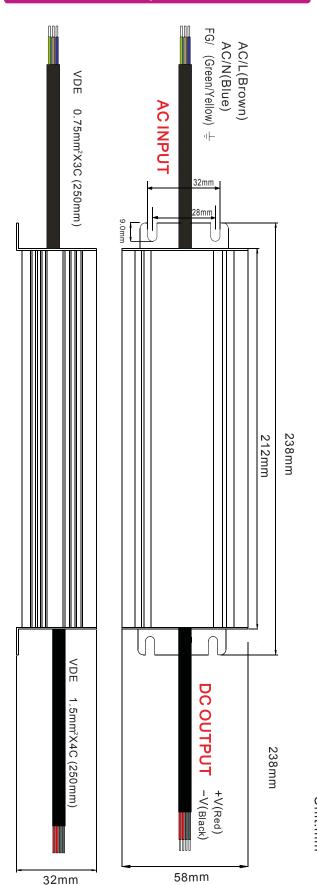

#### **Mechanical Specification**

#### **Dimensions**

238X58X32 (mm) (L×W×H)

Web: www.savelightuk.com Tel: 01784 464 890 Fax: 01784 450 432 Email: sales@savelightuk.com