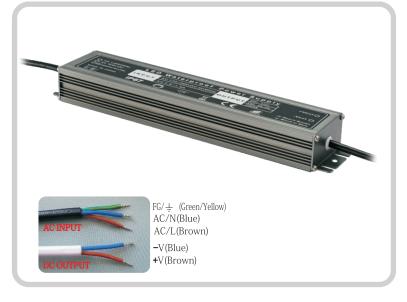

#### **Dimensions**

238X58X32 (mm) (L×W×H)

Web: www.savelightuk.com Tel: 01784 464 890 Fax: 01784 450 432 Email: sales@savelightuk.com