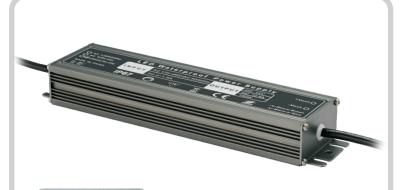

## **ULTRA-SLIM DRIVER**

FG/≟ (Green/Yellow) AC/N(Blue) AC/L(Brown) −V(Blue)

+V(Brown)

- IP67 design for indoor or outdoor installations
- Protections: Short circuit / Overload/Over temperature
- Cooling by free air convection
- Suitable for LED Strip
- 2 years warranty