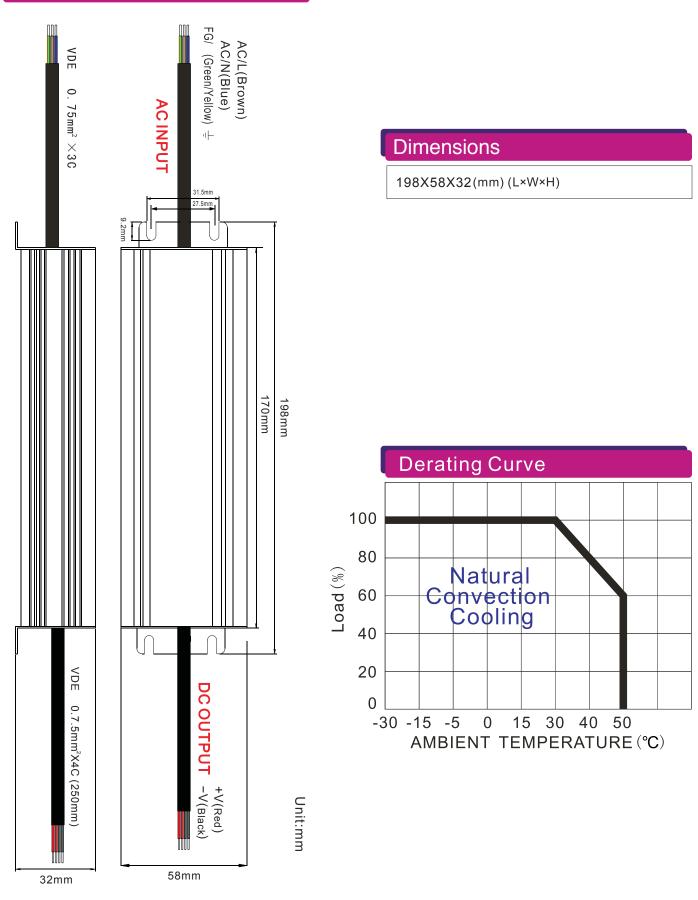

|
|               | STORAGE TEMP., HUMIDITY | -40 ~ +80°C , 10 ~ 99% RH                                                                                                 |
| SAFETY & EMC  | SAFETY STANDARDS        | CE Mark (LVD),IP67                                                                                                        |
|               | WITHSTAND VOLTAGE       | I/P-O/P:1.5KVAC I/P-GND:1.5KVAC                                                                                           |
|               | EMC Test Standards      | EN55015:2006 ; EN61547:1995+A1:2000 ; EN61000-3-2:2006 ;<br>EN61000-3-3:1995+A2:2005 ; EN61347-1:2001 ; EN61347-2-13:2006 |



## SPECIFICATION

**ULTRA-SLIM DRIVER** 

SAVE LIGHT



## **Mechanical Specification**

150W