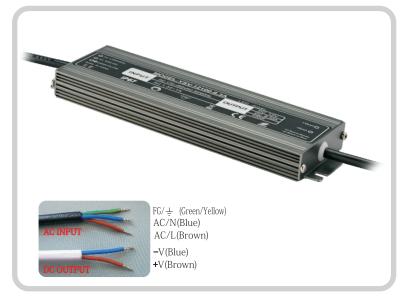

#### Features:

- IP67 design for indoor or outdoor installations
- Protections: Short circuit / Overload/Over temperature
- Cooling by free air convection
- Suitable for LED Strip
- 2 years warranty

### IP67 C€ RoHS

| SPECIFICATION |                         |                                                                                                                   |
|---------------|-------------------------|-------------------------------------------------------------------------------------------------------------------|
| MODEL         |                         | DC24-SLIM-100W                                                                                                    |
| ОИТРИТ        | DC VOLTAGE              | 24V                                                                                                               |
|               | RATED CURRENT           | 4.17A                                                                                                             |
|               | CURRENT RANGE           | 0~4.17A                                                                                                           |
|               | RATED POWER             | 100W                                                                                                              |
|               | RIPPLE & NOISE (max.)   | 300mVP-P                                                                                                          |
|               | VOLTAGE TOLERANCE       | +2%                                                                                                               |
|               | LINEAR REGULATION       | +1%                                                                                                               |
|               | LOAD REGULATION         | +1%                                                                                                               |
|               | SETUP, RISE TIME        | 80ms/220VAC                                                                                                       |
|               | HOLD UP TIME (Typ.)     | 60ms/220VAC                                                                                                       |
| INPUT         | VOLTAGE RANGE           | 90V-264VAC                                                                                                        |
|               | FREQUENCY RANGE         | 50 ~ 60Hz                                                                                                         |
|               | POWER FACTOR (Typ.)     | PF>0.56/220VAC                                                                                                    |
|               | EFFICIENCY (Typ.)       | > 85%                                                                                                             |
|               | AC CURRENT (Typ.)       | 0.53A/220VAC                                                                                                      |
|               | INRUSH CURRENT (Typ.)   | COLD START 40A/220VAC                                                                                             |
| PROTECTION    | Short circuit           | Protection type: recovers automatically after fault condition is removed                                          |
|               | Overload                | overload protected @ 110-130% above peak rating                                                                   |
|               | Over temperature        | Protection type : Shut down o/p voltage, re-power on to recover                                                   |
| ENVIRONMENT   | WORKING TEMP.           | -30 ∼ +50°C (Refer to output load derating curve)                                                                 |
|               | WORKING HUMIDITY        | 20 ~ 99% RH non-condensing(Waterproof)                                                                            |
|               | STORAGE TEMP., HUMIDITY | -40 ~ +80℃ , 10 ~ 99% RH                                                                                          |
| SAFETY & EMC  | SAFETY STANDARDS        | CE Mark (LVD) , IP67                                                                                              |
|               | WITHSTAND VOLTAGE       | I/P-O/P:1.5KVAC I/P-GND:1.5KVAC                                                                                   |
|               | EMC Test Standards      | EN55015:2006; EN61547:1995+A1:2000; EN61000-3-2:2006; EN61000-3-3:1995+A2:2005; EN61347-1:2001; EN61347-2-13:2006 |