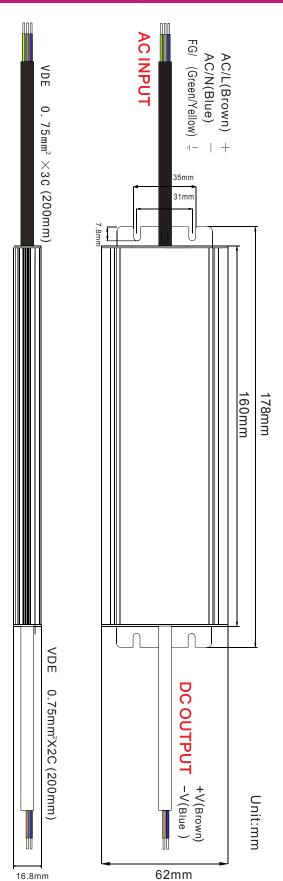

#### **Mechanical Specification**

#### **Dimensions**

178 X 62 X 16.8 (mm) (L×W×H)