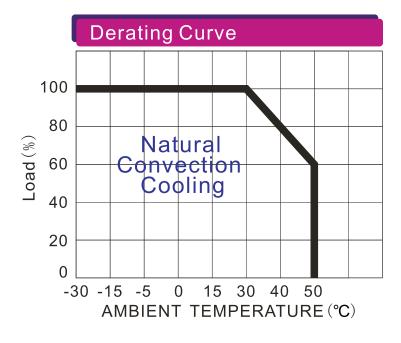

### IP67 C€ RoHS

| SPECIFICATION |                         |                                                                                                                   |
|---------------|-------------------------|-------------------------------------------------------------------------------------------------------------------|
| MODEL         |                         | DC24-SLIM-100W                                                                                                    |
| ОИТРИТ        | DC VOLTAGE              | 24V                                                                                                               |
|               | RATED CURRENT           | 4.17A                                                                                                             |
|               | CURRENT RANGE           | 0~4.17A                                                                                                           |
|               | RATED POWER             | 100W                                                                                                              |
|               | RIPPLE & NOISE (max.)   | 300mVP-P                                                                                                          |
|               | VOLTAGE TOLERANCE       | +2%                                                                                                               |
|               | LINEAR REGULATION       | +1%                                                                                                               |
|               | LOAD REGULATION         | +1%                                                                                                               |
|               | SETUP, RISE TIME        | 80ms/220VAC                                                                                                       |
|               | HOLD UP TIME (Typ.)     | 60ms/220VAC                                                                                                       |
| INPUT         | VOLTAGE RANGE           | 90V-264VAC                                                                                                        |
|               | FREQUENCY RANGE         | 50 ~ 60Hz                                                                                                         |
|               | POWER FACTOR (Typ.)     | PF>0.56/220VAC                                                                                                    |
|               | EFFICIENCY (Typ.)       | > 85%                                                                                                             |
|               | AC CURRENT (Typ.)       | 0.53A/220VAC                                                                                                      |
|               | INRUSH CURRENT (Typ.)   | COLD START 40A/220VAC                                                                                             |
| PROTECTION    | Short circuit           | Protection type: recovers automatically after fault condition is removed                                          |
|               | Overload                | overload protected @ 110-130% above peak rating                                                                   |
|               | Over temperature        | Protection type : Shut down o/p voltage, re-power on to recover                                                   |
| ENVIRONMENT   | WORKING TEMP.           | -30 ∼ +50°C (Refer to output load derating curve)                                                                 |
|               | WORKING HUMIDITY        | 20 ~ 99% RH non-condensing(Waterproof)                                                                            |
|               | STORAGE TEMP., HUMIDITY | -40 ~ +80℃ , 10 ~ 99% RH                                                                                          |
| SAFETY & EMC  | SAFETY STANDARDS        | CE Mark (LVD) , IP67                                                                                              |
|               | WITHSTAND VOLTAGE       | I/P-O/P:1.5KVAC I/P-GND:1.5KVAC                                                                                   |
|               | EMC Test Standards      | EN55015:2006; EN61547:1995+A1:2000; EN61000-3-2:2006; EN61000-3-3:1995+A2:2005; EN61347-1:2001; EN61347-2-13:2006 |