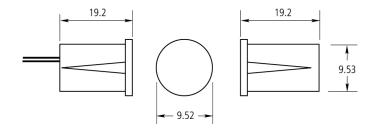

## **Technical specifications**

| General                     |                   |
|-----------------------------|-------------------|
| Application type            | Recessed Mount    |
| Contact type                | NC                |
| Connectivity                | 4 wires, 2 m      |
| Wired/wireless              |                   |
| Wired-wireless              | Wired             |
| Physical                    |                   |
| Colour                      | Beige             |
| Diameter                    | 10 mm             |
| Dimensions contact / sensor | 9 x 20 mm (Ø x L) |
| Operating gap               | 18 mm             |
| Standards & regulation      |                   |
| EN50131 grade               | Grade 2           |