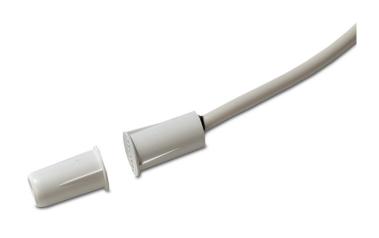

### **Stubby Press Fit Contact**

The DC120 magnetic contact is designed specifically for applications where space is limited. The short length makes it ideal for thin framed windows and doors where longer units cannot be used. Press fit ribs on the housing make for quick and easy installation.

#### Installation

The hermetically-sealed reed switch is potted using exclusive polyurethane compound. Switch and Alnico V magnet is drill-mounted in wood or aluminium with a suitable adhesive. The switch and magnet housing have three fins to press-fit against the mounting hole.

#### **Details**

- Switch only 19 mm long, ideal for installation in thin framed doors and windows
- With 18 mm gap distance for faster installation
- Ideal for pre-wiring, eliminates forcing switch and pre-wire into same header hole
- Available in different cable lengths
- Tamper loop provided