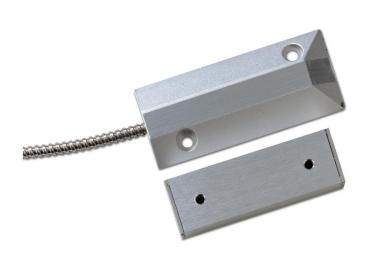

### **Overhead Door Magnetic Contact**

The DC110 overhead door magnetic contact is for use in the rigorous environments for commercial and industrial installations. The floor mount units are constructed with a low profile heavy cast aluminium housing. The reed switch assembly is fully encased in an exclusive polyurethane potting material to prevent damage due to moisture or humidity.

#### **Details**

- Miniature, low-profile design
- Stainless steel armoured cable for added security, reliability
- Small size less likely to be damaged by forlifts
- Tamper loop provided