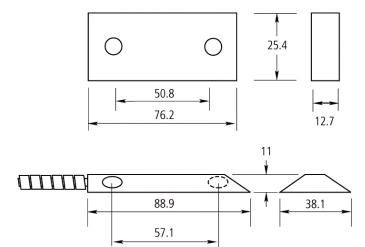

## **Technical specifications**

| Surface Mount   |
|-----------------|
| CO              |
| 5 wires, 2 m    |
|                 |
| Wired           |
|                 |
| Aluminium       |
| 76 x 25 x 12 mm |
| 88 x 38 x 11 mm |
|                 |
| 19-63 mm        |
|                 |