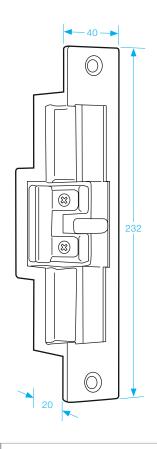

## **Electric Release**

- Operating voltage 12Vdc
- Accepts 13mm deadbolt
- Fail-Secure (Power to Unlock)

- Red +12Vdc
- Black 0v
- Orange Common
- Yellow N.C.
- Green N.O.

• Accepts Bolt: W14 H24 D14 (Max)