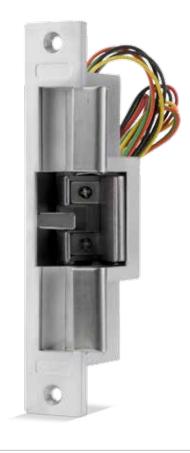

## **Electric Release**

- Operating voltage 12Vdc
- Accepts 13mm deadbolt
- Fail-Secure (Power to Unlock)

- Red +12Vdc
- Black 0v
- Orange Common
- Yellow N.C.
- Green N.O.

• Accepts Bolt: W14 H24 D14 (Max)