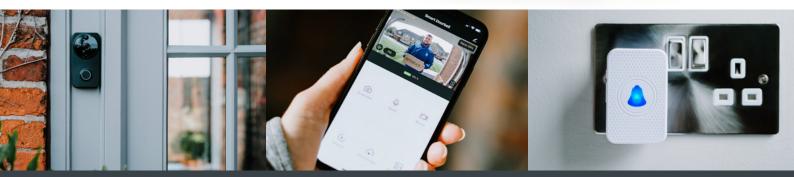

## **DB101**-AMALOCK-White **DB101**-AMALOCK-Black

Easy to install wireless Wi-Fi video doorbell. Can fit well on commercial or residential entrances.

Whenever a motion is detected, the camera streams an image to your mobile device to alert you of any activity of anyone approaching your door – allowing you to take action.

Never miss a parcel delivery with the built-in 2 way audio to talk to the driver as they ring the doorbell.

- > Rechargeable battery powered
- > 1080P HD video and live streaming
- > 166 degree wide angle lens
- > 16G SD card
- > 2 way audio intercom
- > Motion alert to your mobile device
- > IR night vision
- > Up to 5 users per doorbell
- > Unlimited doorbells per mobile
- > IOS & Android phones are supported
- > DIY install