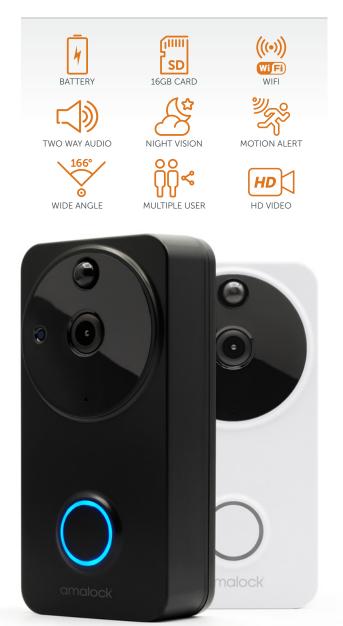

## Wireless Wi-Fi Video Doorbell

## **DB101**-AMALOCK-White **DB101**-AMALOCK-Black

Easy to install wireless Wi-Fi video doorbell. Can fit well on commercial or residential entrances.

Whenever a motion is detected, the camera streams an image to your mobile device to alert you of any activity of anyone approaching your door – allowing you to take action.

Never miss a parcel delivery with the built-in 2 way audio to talk to the driver as they ring the doorbell.

- > Rechargeable battery powered
- > 1080P HD video and live streaming
- > 166 degree wide angle lens
- > 16G SD card
- > 2 way audio intercom
- > Motion alert to your mobile device
- > IR night vision
- > Up to 5 users per doorbell
- > Unlimited doorbells per mobile
- > IOS & Android phones are supported
- > DIY install