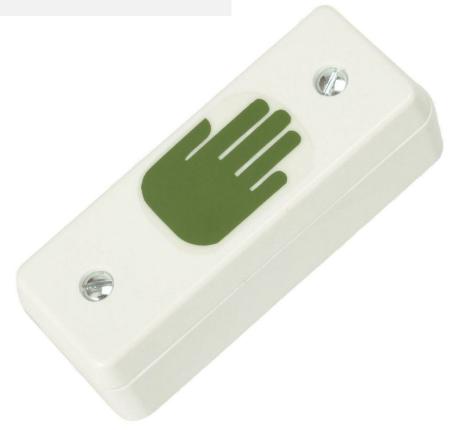

## Description

These proximity request to exit (RTE) switches control a single pole change over (SPCO) relay with normally closed or normally open contacts.

These units are activated through close proximity. The RTE is ideal for use in 'clean' rooms where minimum contact with objects is required to reduce the risk of cross contamination.

Product codeDescriptionDA421Proximity request to exit switch, slim-line white plastic for architrave.

The enclosed information is believed to be correct. Information may change 'without notice' due to product improvement. Users should ensure that the product is suitable for their use. E&OE. Registered Proprietor: Benham (General Engineers) Ltd (No. 1181752) Registered at 3 Galliford Road Industrial Estate, Heybridge, Maldon, Essex CM9 4XD, UK. Directors: R.A.Scott, K.E.Horwood, T.J.Scott, N.J.Scott. VAT Reg. GB 282 7627 31 Tel:+44(0)1621 856 850 Fax: +44(0)1621 856 162 sales@dantech.uk.com