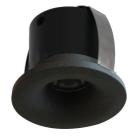

Input Voltage

200-250V

Dimension

48 x 30 x 21

MATT WHITE (PAINTABLE BEZEL)

BRUSHED NICKEL

MATT BLACK PRODUCT CODE: CHLOE-BZL-BLK