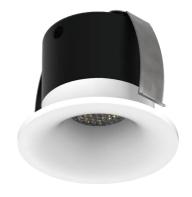

### 3W MARKER LIGHT / DOWNLIGHT

3W

50K LIFESPAN (HRS)

IP44

OSRAM CHIP

Description

Chloe Dimmable Driver

**BEAM ANGLE** 

#### FEATURES & BENEFITS

- 3W Low Glare Marker Light / Downlight
- · 300 Lumens
- · LED Chip Osram
- Beam Angle 30°
- · IP Rating IP44
- · Fluted, Anti-Glare Bezel
- Faceted Lens

**Product Code** 

CHLOE-DIM

#### DIMENSIONS

**Output Voltage** 

3-8VDC 700mA

| SPECIFICATIONS |                |       |        |        |           |        |
|----------------|----------------|-------|--------|--------|-----------|--------|
| Product Code   | Finish         | Power | Colour | Lumens | Dimension | Cutout |
| CHLOE-3W-3KWHT | Matt White     | 3W    | 3000K  | 300lm  | 34 × 45mm | 37mm   |
| CHLOE-3W-4KWHT | Matt White     | 3W    | 4000K  | 300lm  | 34 × 45mm | 37mm   |
| CHLOE-3W-3KBN  | Brushed Nickel | 3W    | 3000K  | 300lm  | 34 × 45mm | 37mm   |
| CHLOE-3W-4KBN  | Brushed Nickel | 3W    | 4000K  | 300lm  | 34 × 45mm | 37mm   |
|                |                |       |        |        |           |        |