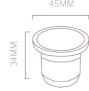

#### DIMENSIONS

**Output Voltage** 

3-8VDC 700mA

| SPECIFICATIONS |                |       |        |        |           |        |
|----------------|----------------|-------|--------|--------|-----------|--------|
| Product Code   | Finish         | Power | Colour | Lumens | Dimension | Cutout |
| CHLOE-3W-3KWHT | Matt White     | 3W    | 3000K  | 300lm  | 34 × 45mm | 37mm   |
| CHLOE-3W-4KWHT | Matt White     | 3W    | 4000K  | 300lm  | 34 × 45mm | 37mm   |
| CHLOE-3W-3KBN  | Brushed Nickel | 3W    | 3000K  | 300lm  | 34 × 45mm | 37mm   |
| CHLOE-3W-4KBN  | Brushed Nickel | 3W    | 4000K  | 300lm  | 34 × 45mm | 37mm   |
|                |                |       |        |        |           |        |