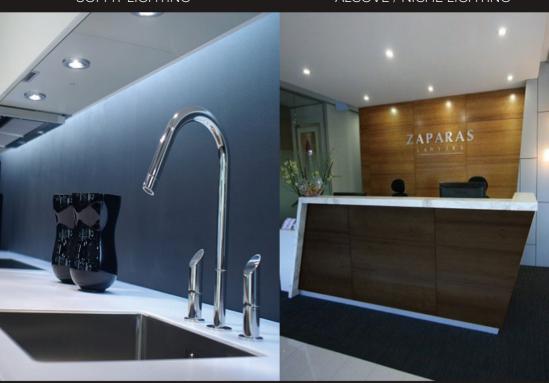

POLISHED BRASS PRODUCT CODE: CHLOE-BZL-PB

ANTIQUE BRASS PRODUCT CODE: CHLOE-BZL-AB

POLISHED COPPER PRODUCT CODE: CHLOE-BZL-PC

SOFFIT LIGHTING

ALCOVE / NICHE LIGHTING

**CABINET LIGHTING** 

ACCENT/ WALL WASH