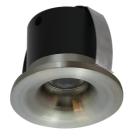

- · Great MR11 Alternative
- Variety of bezel options available including Matt White & Brushed Nickel
- Available in 3000K & 4000K
- Ideal for kitchens (as plinth lights) receptions, meeting rooms, entrance foyers
- · 2 year warranty

Input Voltage

200-250V

Dimension

48 x 30 x 21

MATT WHITE (PAINTABLE BEZEL)

BRUSHED NICKEL

MATT BLACK PRODUCT CODE: CHLOE-BZL-BLK