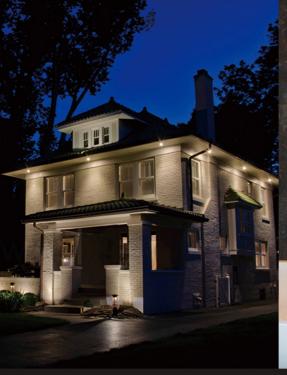

POLISHED BRASS PRODUCT CODE: CHLOE-BZL-PB

ANTIQUE BRASS PRODUCT CODE: CHLOE-BZL-AB

POLISHED COPPER PRODUCT CODE: CHLOE-BZL-PC

SOFFIT LIGHTING

ALCOVE / NICHE LIGHTING

**CABINET LIGHTING** 

ACCENT/ WALL WASH