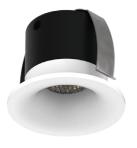

#### FEATURES & BENEFITS

- 3W Low Glare Marker Light / Downlight
- · 300 Lumens
- · LED Chip Osram
- Beam Angle 30°
- · IP Rating IP44
- · Fluted, Anti-Glare Bezel
- Faceted Lens

**Product Code** 

CHLOE-DIM

- · Great MR11 Alternative
- Variety of bezel options available including Matt White & Brushed Nickel
- Available in 3000K & 4000K
- Ideal for kitchens (as plinth lights) receptions, meeting rooms, entrance foyers
- · 2 year warranty