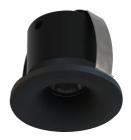

Input Voltage

200-250V

Dimension

48 x 30 x 21

MATT WHITE (PAINTABLE BEZEL)

BRUSHED NICKEL

MATT BLACK PRODUCT CODE: CHLOE-BZL-BLK