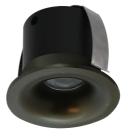

POLISHED BRASS PRODUCT CODE: CHLOE-BZL-PB

ANTIQUE BRASS PRODUCT CODE: CHLOE-BZL-AB

POLISHED COPPER PRODUCT CODE: CHLOE-BZL-PC

SOFFIT LIGHTING

ALCOVE / NICHE LIGHTING

**CABINET LIGHTING** 

ACCENT/ WALL WASH