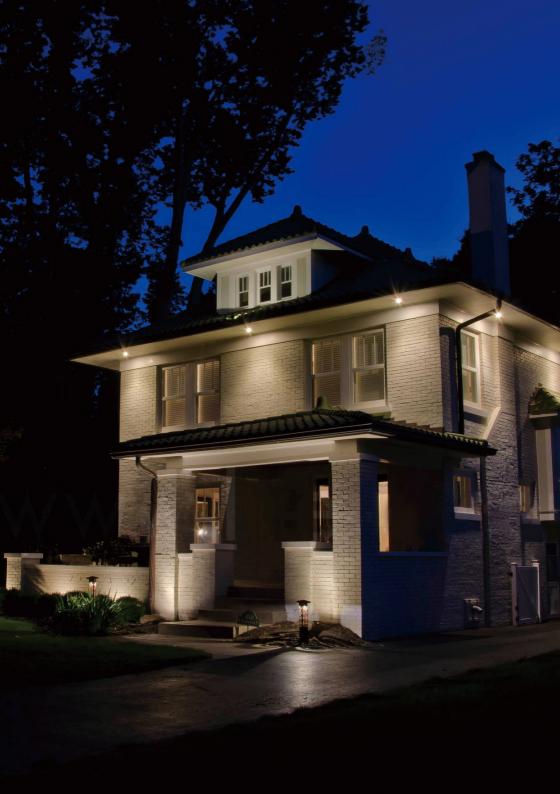

POLISHED BRASS PRODUCT CODE: CHLOE-BZL-PB

ANTIQUE BRASS PRODUCT CODE: CHLOE-BZL-AB

POLISHED COPPER PRODUCT CODE: CHLOE-BZL-PC

SOFFIT LIGHTING

ALCOVE / NICHE LIGHTING

**CABINET LIGHTING** 

ACCENT/ WALL WASH