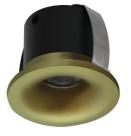

POLISHED BRASS PRODUCT CODE: CHLOE-BZL-PB

ANTIQUE BRASS PRODUCT CODE: CHLOE-BZL-AB

POLISHED COPPER PRODUCT CODE: CHLOE-BZL-PC

SOFFIT LIGHTING

ALCOVE / NICHE LIGHTING

**CABINET LIGHTING** 

ACCENT/ WALL WASH