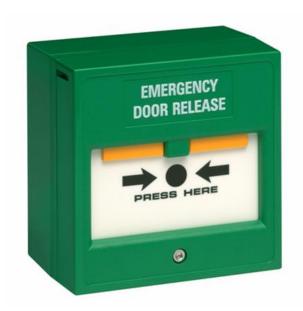

## **CP22**

# Surface or flush mount resettable break glass unit

Double pole break glass unit for emergency door release which can be surface or flush mounted. Easily resettable with key supplied after activation.

#### **Features**

- Surface or flush mount
- Resettable with key supplied (CP22-KEY)
- Yellow flag 'activation' indicator
- Transparent hinged cover available (MX03)

### **Technical Information**

- Double pole double throw contacts (NO,NC,COM)
- Dimensions: 85mm x 85mm x 60mm