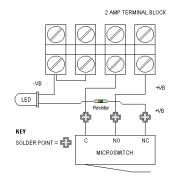

#### LED:

LED lens cover diffraction

### **Resistor**:

Inbuilt 470 or 680 Ohm R Series

## Voltage Range:

18 - 30v DC 2 in 2 out terminal block

Maximum Current - 50mA Contact Resistance - <30Ω Resistive Power Rating - 0.25w