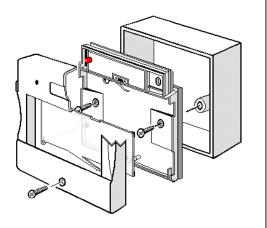

#### Materials:

ABS Case either with a Transparent Polycarbonate Cover or Film protected Glass Cover with Test Key

## **Colours**:

Wide range available Fixing Screws Provided

Units comply to BS5839 Part 2, 1983