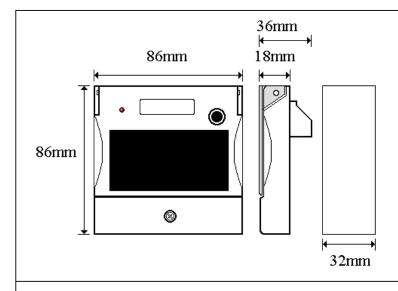

Drawn: Chris Moorman

Date: 04/09/09

All dimension in mm Do not scale

<sup>©</sup> Knight Fire & Security Products Ltd All cases of <sup>™</sup> Infringement will be pursued.