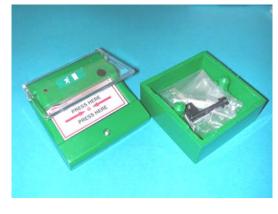

## **Description**:

Resettable Call Point Green (Access Control)

#### Materials:

ABS Case either with a Transparent Polycarbonate Cover or Film protected Glass Cover with Test Key