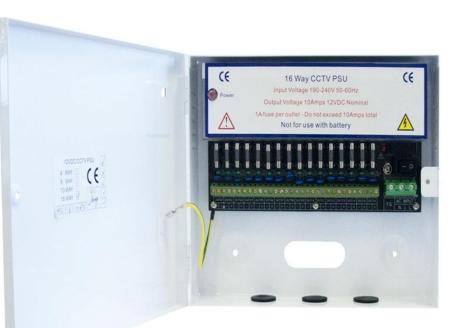

**Application** – CCTV systems and Installations that require a 12 volt supply with no battery back

Part Number: CP12-16 (10AMP)

Pelham Works Pelham Street Wolverhampton WV3 0BJ

**Tel**: (01902) 656667

Web: <u>www.rgl.co</u> Email: info@rgl.co

## british security industry association Manufactured by a BSIA Member

- Full Current to Load
- 12 volt dc regulated output
- 16 x Replaceable current limiting fuses
- Fuse status indication
- LED Indicators

   Mains On
- On/Off Mains switch
- Mains Transient
   Protection
- 240h x 200 w x 55d (all mm)
- Weight = 1.53 kilo (boxed)

CE APPROVED EMC TO EN55011 RFI TO EN55022

Products to Trust – Power to help

- Switchmode Technology
- Mild Steel Construction
- Small size
- Hinged lid
- White Powder Coated
- Vented Enclosure for heat dissipation
- Multiple cable entry point
- Rear Cable entry
- Wiring instruction with product
- More efficient & environmentally friendly