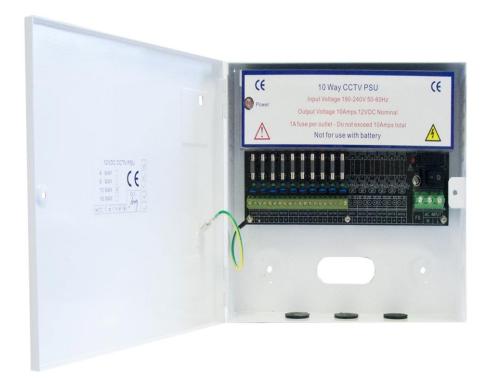

**Application** – CCTV systems and Installations that require a 12 volt supply with no battery back

Pelham Works Pelham Street Wolverhampton WV3 0BJ

Tel: (01902) 656667

Web: www.rgl.co Email: info@rgl.co

Part Number: CP12-10 (10AMP)

- Full Current to Load
- 12 volt dc regulated output
- 10 x Replaceable current limiting fuses
- Fuse status indication
- LED Indicators
  Mains Or
  - Mains On
- On/Off Mains switch
- Mains Transient Protection
- 240h x 200 w x 55d (all mm)
- Weight = 1.53 kilo (boxed)

**CE APPROVED** 

EMC TO EN55011 RFI TO EN55022

Products to Trust – Power to help

- Switchmode Technology
- Mild Steel Construction
- Small size
- Hinged lid
- White Powder Coated
- Vented Enclosure for heat dissipation
- Multiple cable entry point
- Rear Cable entry
- Wiring instruction with product
- More efficient & environmentally friendly