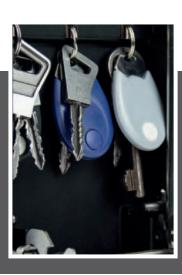

## **COMPACT YET SPACIOUS**

- 3no sets of keys holding a maximum of 9no keys.
- Maximum key height 12cm.

#### KEEP TRACK OF WHO HAS USED THE KEYS

Every set of keys is identified by its location in the IPKEYSAFE™.