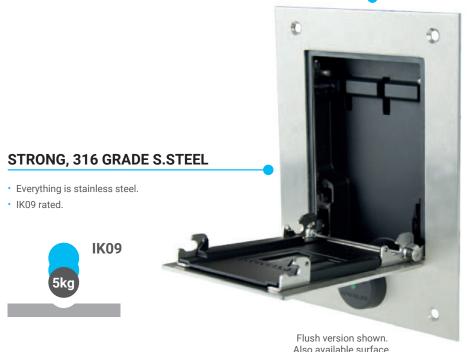

#### **ANTI-VANDAL DESIGN**

Super tight fitting door to prevent insertion of sharp instrument to force opening.

## **SPECIFICATIONS**

|                                  | IPKEYSAFE                                                                                                                                                       |
|----------------------------------|-----------------------------------------------------------------------------------------------------------------------------------------------------------------|
| REFERENCES                       | CBOX01-X3                                                                                                                                                       |
| MECHANICAL CHARACTERISTICS       |                                                                                                                                                                 |
| Dimensions of fascia (HxWxD)     | 220 x 160 x 2.5 mm                                                                                                                                              |
| Dimensions of backbox (HxWxD)    | 205 x 142 x 60 mm                                                                                                                                               |
| Material                         | Stainless steel                                                                                                                                                 |
| IP protection                    | IK09                                                                                                                                                            |
| ELECTRICAL CHARACTERISTICS       |                                                                                                                                                                 |
| Voltage                          | 12-24VDC                                                                                                                                                        |
| Consumption                      | Standy 300mA / Opening 2A                                                                                                                                       |
| Connection                       | Link via data bus to GSM access point                                                                                                                           |
| Operating temperature            | Operating -20°C to 65°C / Storage -40°C to 85°C                                                                                                                 |
| FEATURES                         |                                                                                                                                                                 |
| Methods of opening               | By fob and call to modem or code with intercom.  The opening by fob of the KEYSAFE and/or buildings requires the connection of the central via the bus of data. |
| Key capacity                     | 3 key rings. Maximum key size 120mm                                                                                                                             |
| Access to buildings using keyfob | Yes                                                                                                                                                             |
| Opening via BatiConnect          | Yes                                                                                                                                                             |
| Alarm types                      | Audio outputs and real-time messages/alert sending.                                                                                                             |
| Programming                      | www.baticonnect.com available 24/7/365                                                                                                                          |
| Key tracking                     | www.baticonnect.com available 24/7/365                                                                                                                          |