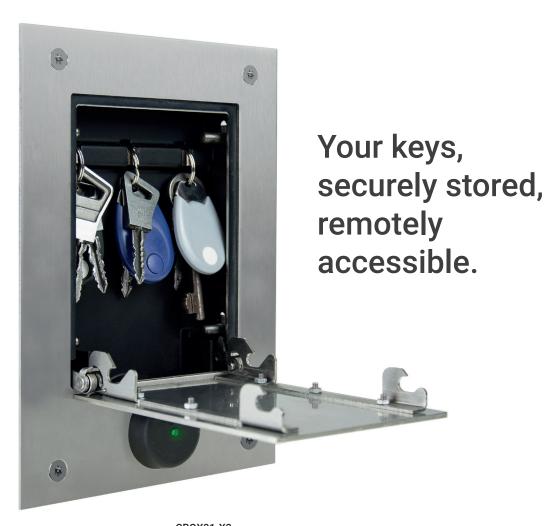

## ACCESS CONTROL IPKEYSAFE

CBOX01-X3
IPKEYSAFE with integral T25 format mushroom proximity reader, flush

# Storing and delivering facilities keys to the right person – made simple.

#### **SAFE STORAGE**

The keys for the building are where you want them to be – on site.

## **COMPACT YET SPACIOUS**

- 3no sets of keys holding a maximum of 9no keys.
- Maximum key height 12cm.