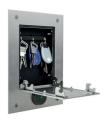

## ACCESS CONTROL IPKEYSAFE

CBOX01-X3
IPKEYSAFE with integral T25 format mushroom proximity reader, flush

## **COMPACT YET SPACIOUS**

- 3no sets of keys holding a maximum of 9no keys.
- Maximum key height 12cm.

#### KEEP TRACK OF WHO HAS USED THE KEYS

Every set of keys is identified by its location in the IPKEYSAFE™.