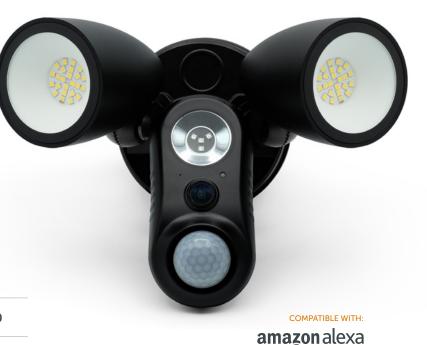

## Floodlight Wi-Fi Video Camera

## CAM600FL-AMALOCK

Easy to install wireless Wi-Fi video camera to protect your property and vehicles whether its commercial or residential. Whenever a motion is detected, the camera streams an image to your mobile device to alert you of any activity. Dial in at any time to keep an eye on your property 24/7. LED light illumination (1800 Lumen) after dark, to give clearer pictures, and extra protection

- > Plug-in 12VDC
- > 1080P HD video and live streaming
- > 135 degree wide angle lens
- > LED (1800 Lumen) Floodlight
- > 2 way audio intercom
- > Motion alert to your mobile device
- > IR night vision
- > Multiple users per camera
- > Ethernet connection
- > Photosensitive, PIR
- > Micro SD storage
- > 2MP Camera
- > Cloud storage
- > IOS & Android phones are supported
- > DIY install