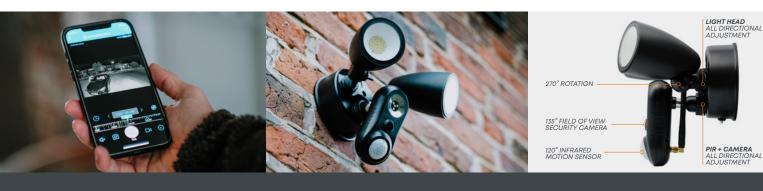

## CAM600FL-AMALOCK

Easy to install wireless Wi-Fi video camera to protect your property and vehicles whether its commercial or residential. Whenever a motion is detected, the camera streams an image to your mobile device to alert you of any activity. Dial in at any time to keep an eye on your property 24/7. LED light illumination (1800 Lumen) after dark, to give clearer pictures, and extra protection

- > Plug-in 12VDC
- > 1080P HD video and live streaming
- > 135 degree wide angle lens
- > LED (1800 Lumen) Floodlight
- > 2 way audio intercom
- > Motion alert to your mobile device
- > IR night vision
- > Multiple users per camera
- > Ethernet connection
- > Photosensitive, PIR
- > Micro SD storage
- > 2MP Camera
- > Cloud storage
- > IOS & Android phones are supported
- > DIY install