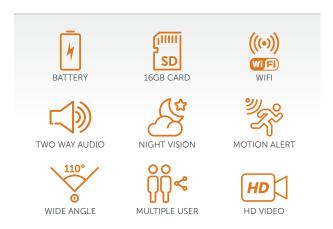

- > Rechargeable battery powered
- > 1080P HD video and live streaming
- > 110 degree wide angle lens
- > 16G SD card
- > 2 way audio intercom
- > Motion alert to your mobile device
- > IR night vision
- > Up to 5 users per camera
- > Unlimited cameras per mobile
- > IOS & Android phones are supported
- > DIY install