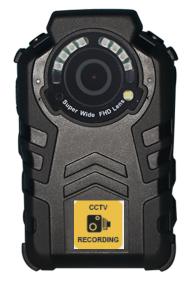

## BWC-01 Genie Bodyworn Camera

The Genie BWC-01 is a compact and rugged High Definition recording device designed specifically to meet military, security, police and rescue applications. The camera enclosure uses a high-impact IP rated material to survive demanding conditions whilst out in the field.

## **Key Features**

- Full 1080p HD Recording
- 120 ° Wide Angle
- Built-in GPS
- 4-6 Hours Continuous Recording
- IP67 Protection Grade
- 2" Colour Screen

2″ Screen

Built In-GPS

HD

Ē

1080p Video Recording

4-6 Hours IP67 Recording Grade Prot