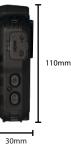

32 Mega Pixel Laser Target Camera Snapshots

Grade Protection

Supports External Camera

Dimensions (mm)

British

60mm

Genie CCTV LTD. CCTV House, City Park, Watchmead, Welwyn Garden City Hertfordshire, AL7 1LT, United Kingdom www.geniecctv.com sales@geniecctv.com

## **Technical Specification**

Genie

| Model Number           | BWC-01                                                           |
|------------------------|------------------------------------------------------------------|
| Display Screen         | 2.0 inches colour screen                                         |
| Focus Range            | 0.5 meter to infinity                                            |
| Storage Capacity       | 32GB                                                             |
| Digital Zoom           | x16                                                              |
| One touch-record       | In power off mode. Press video button and starts video recording |
| Video                  | 2304x1296, 1920x1080, 1440x1080, 1280x720, 848x480 (MP4)         |
| Audio                  | Yes                                                              |
| Pre Recording          | 30s                                                              |
| Post Recording         | Up to 10 Minutes                                                 |
| Camera Snapshots       | 32 Megapixel 7600x4275 (JPEG Format)                             |
| Night Vision           | Visible from 15 metres ways in pitch darkness                    |
| Light                  | LED lighting, support colour video recording during night        |
| Lens positioning       | Laser light showing where is the camera is aimed.                |
| Working Time           | 4-6 Hours Recording Time                                         |
| Charging time          | 5 Hours                                                          |
| Weight                 | 170g                                                             |
| Dimensions (H x W x D) | 110 x 60 x 30 (mm)                                               |
| Drop Resistance        | More than 3 meters                                               |
| Protection             | IP67 Graded                                                      |