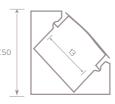

- Available in 2 metres flat aluminium extrusion
- Available with 2 metres frosted diffuser
- Available with 4 mounting clips & 2 end caps
- Ideal for mounting directly on flat surfaces

DIMENSIONS

| SPECIFICATIONS           |              |                                                                            |                                  |
|--------------------------|--------------|----------------------------------------------------------------------------|----------------------------------|
| Product Codes            | Luckins Code | Description                                                                | Dimensions                       |
| BW-CORNER-<br>PROFILE-2M | 10015        | 2 Metres Corner Profile with Frosted<br>Cover, 2 end caps, 4 Mounted Clips | Height: 17.50<br>Inner width: 13 |