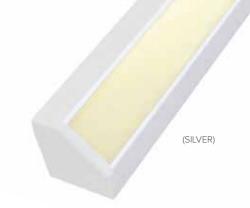

## CORNER ALUMINIUM EXTRUSION

## FEATURES & BENEFITS

- Dot Free Corner Aluminium
  Extrusion
- Suitable to house Single Colour & RGB Strip in order to act as a heat sink to maintain LED Strip
- 6063-T5 Aircraft Grade Pure Aluminium
- · Polycarbonate V2 Diffusers

- Available in 2 metres flat aluminium extrusion
- Available with 2 metres frosted diffuser
- Available with 4 mounting clips & 2 end caps
- Ideal for mounting directly on flat surfaces

DIMENSIONS

| SPECIFICATIONS           |              |                                                                            |                                  |
|--------------------------|--------------|----------------------------------------------------------------------------|----------------------------------|
| Product Codes            | Luckins Code | Description                                                                | Dimensions                       |
| BW-CORNER-<br>PROFILE-2M | 10015        | 2 Metres Corner Profile with Frosted<br>Cover, 2 end caps, 4 Mounted Clips | Height: 17.50<br>Inner width: 13 |