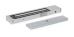

## Technical specifications

- Specially designed bracket slots that allows for a simple one person installation of double maglocks
- Available for all ML600-D Range
- Fully Adjustable Brackets

| BK600-D-L  | L = 500x29x47                  | L Bracket 600 Range  | 474g (Boxed)   |
|------------|--------------------------------|----------------------|----------------|
| BK600-D-ZL | L = 500x29x47<br>Z = 180x46x46 | ZL Bracket 600 Range | 1.17kg (Boxed) |

Other items in the RGL range.

**FEATURES** 

opening doors

opening doors

• L Bracket for use on outward

· Z&L Bracket for use on inward

• Anodised aluminium finish