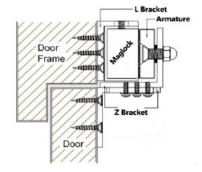

## **Double Maglock Brackets**

## Technical specifications

- Specially designed bracket slots that allows for a simple one person installation of double maglocks
- Available for all ML600-D Range
- Fully Adjustable Brackets

| BK600-D-L  | L = 500x29x47                  | L Bracket 600 Range  | 474g (Boxed)   |
|------------|--------------------------------|----------------------|----------------|
| BK600-D-ZL | L = 500x29x47<br>Z = 180x46x46 | ZL Bracket 600 Range | 1.17kg (Boxed) |

Other items in the RGL range.

**FEATURES** 

opening doors

opening doors

• L Bracket for use on outward

· Z&L Bracket for use on inward

• Anodised aluminium finish