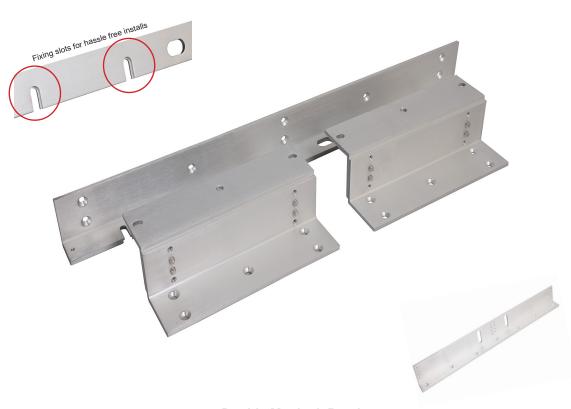

## **Double Maglock Brackets**

## Technical specifications

- Specially designed bracket slots that allows for a simple one person installation of double maglocks
- Available for all ML600-D Range
- Fully Adjustable Brackets

| BK600-D-L  | L = 500x29x47                  | L Bracket 600 Range  | 474g (Boxed)   |
|------------|--------------------------------|----------------------|----------------|
| BK600-D-ZL | L = 500x29x47<br>Z = 180x46x46 | ZL Bracket 600 Range | 1.17kg (Boxed) |

Other items in the RGL range.

**FEATURES** 

opening doors

opening doors

• L Bracket for use on outward

· Z&L Bracket for use on inward

• Anodised aluminium finish