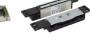

## Technical specifications

- Specially designed bracket slots that allows for a simple one person installation of double maglocks
- Available for all ML600-D Range
- Fully Adjustable Brackets

| BK600-D-L  | L = 500x29x47                  | L Bracket 600 Range  | 474g (Boxed)   |
|------------|--------------------------------|----------------------|----------------|
| BK600-D-ZL | L = 500x29x47<br>Z = 180x46x46 | ZL Bracket 600 Range | 1.17kg (Boxed) |