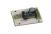

#### Technical specifications

- Architectural FZ & L Brackets
- · Adjustable to suit different applications
- Easy Install 'L' Bracket
- For use with all single ML1200 range of products
- Covers for screws and bolts (no visible fixings)
- Covers entire length of maglock
- For inward opening doors
- · Aesthetically pleasing

### BK1200-F-L

| L Bracket  | 260x47x39 (mm) | Easy install 'L' Bracket |                                  |
|------------|----------------|--------------------------|----------------------------------|
| Z1 Bracket | 260x50x55 (mm) | Z Bracket                | 1.2Kg (Boxed) / 1.05Kg (Unboxed) |
| F Bracket  | 260x60x45 (mm) | F Bracket                |                                  |