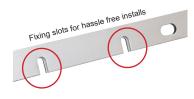

# **FEATURES**

- For inward opening doors
- No visible fixings
- Specially designed 'L' Bracket that allows significantly easier installs