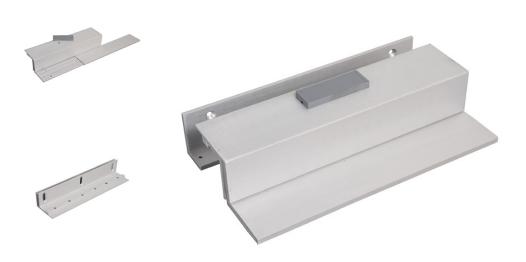

## **Architectural Brackets for Standard Magnet (1200lb)**

#### Technical specifications

- Architectural FZ & L Brackets
- · Adjustable to suit different applications
- Easy Install 'L' Bracket
- For use with all single ML1200 range of products
- Covers for screws and bolts (no visible fixings)
- Covers entire length of maglock
- For inward opening doors
- · Aesthetically pleasing

### BK1200-F-L

| L Bracket  | 260x47x39 (mm) | Easy install 'L' Bracket |                                  |
|------------|----------------|--------------------------|----------------------------------|
| Z1 Bracket | 260x50x55 (mm) | Z Bracket                | 1.2Kg (Boxed) / 1.05Kg (Unboxed) |
| F Bracket  | 260x60x45 (mm) | F Bracket                |                                  |