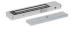

#### Technical specifications

- Architectural FZ & L Brackets
- · Adjustable to suit different applications
- Easy Install 'L' Bracket
- For use with all single ML1200 range of products
- Covers for screws and bolts (no visible fixings)
- Covers entire length of maglock
- For inward opening doors
- · Aesthetically pleasing

### BK1200-F-L

| L Bracket  | 260x47x39 (mm) | Easy install 'L' Bracket |                                  |
|------------|----------------|--------------------------|----------------------------------|
| Z1 Bracket | 260x50x55 (mm) | Z Bracket                | 1.2Kg (Boxed) / 1.05Kg (Unboxed) |
| F Bracket  | 260x60x45 (mm) | F Bracket                |                                  |

# **FEATURES**

- For inward opening doors
- No visible fixings
- Specially designed 'L' Bracket that allows significantly easier installs