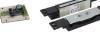

#### Technical specifications

- Architectural FZ & L Brackets
- · Adjustable to suit different applications
- Easy Install 'L' Bracket
- For use with all single ML1200 range of products
- Covers for screws and bolts (no visible fixings)
- Covers entire length of maglock
- For inward opening doors
- · Aesthetically pleasing

### BK1200-F-L

| L Bracket  | 260x47x39 (mm) | Easy install 'L' Bracket |                                  |
|------------|----------------|--------------------------|----------------------------------|
| Z1 Bracket | 260x50x55 (mm) | Z Bracket                | 1.2Kg (Boxed) / 1.05Kg (Unboxed) |
| F Bracket  | 260x60x45 (mm) | F Bracket                |                                  |