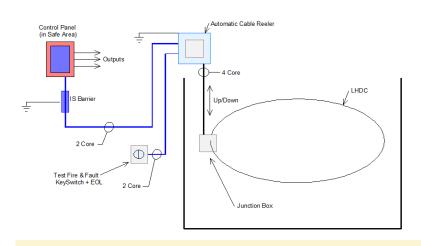

### Floating Roof Electrical Schematic

### **ATEX Certified Automatic Cable Reeler**

A rim seal fire detection system using Linear Heat Detection Cable (LHDC) can be installed at the edge of the rim seal of a floating roof tank. An automatic cable reeler provides the electrical connection between LHDC and control panel and accommodates the rise and fall of the floating roof.

The Patol Automatic Cable Reeler is installed at the top of the tank with the cable connected to the junction box located on the floating roof. The Automatic Cable Reeler adjusts for the movement of the roof, uncoiling cable when the level falls, and winding the cable when the level rises. This can also be used on a storage tank with Fixed roof and Internal Floating roof with alternative mounting arrangements.