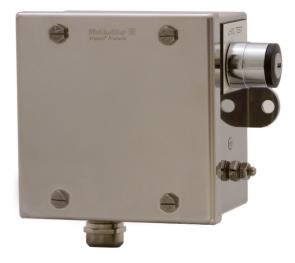

## LHDC End Of Line Terminator with Fire and Fault Test Key Switches

### **Ordering Information**

End Of Line Terminator c/w Fire and Test Switch

Stainless Steel AISI 316 (DIM) 700-520