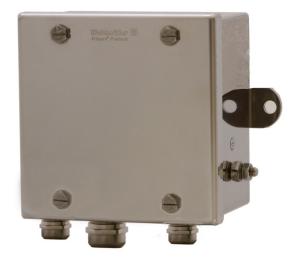

### **Stainless Steel Junction Box**

### **Junction Box**

Dimensions: HxWxD 126mmx 126mm x 80mm

Weight: 1Kg

Material: Stainless Steel AISI 316

IP Rating: IP66

Glands: M16 Brass Nickel x 1

M12 Brass Nickel x 2

### **Ordering Information**

**Junction Box** 

Stainless Steel AISI 316 700-523