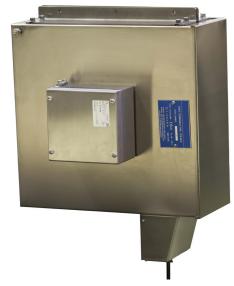

### **ATEX Certified Automatic Cable Reeler**

A rim seal fire detection system using Linear Heat Detection Cable (LHDC) can be installed at the edge of the rim seal of a floating roof tank. An automatic cable reeler provides the electrical connection between LHDC and control panel and accommodates the rise and fall of the floating roof.

The Patol Automatic Cable Reeler is installed at the top of the tank with the cable connected to the junction box located on the floating roof. The Automatic Cable Reeler adjusts for the movement of the roof, uncoiling cable when the level falls, and winding the cable when the level rises. This can also be used on a storage tank with Fixed roof and Internal Floating roof with alternative mounting arrangements.

The mechanism is enclosed within a stainless steel cabinet. The connecting cable is resistant to chemical and high temperatures.

A removable plate allows inspection and maintenance of the spring without the need to remove the unit.