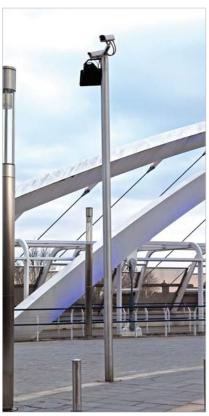

## **General Features**

- Available in 3 duties; light, medium and heavy duty to accommodate all types of camera installations
- Compartments have doors that are close fitting and flush with heavy duty secure locks and are complete with treated backboard
- Available in bolt down and embedded/direct burial versions
- A wide range of standard Altron Accessories and Brackets available
- Pole adaptations available to suit customers/project specific requirements
- Constructed in high tensile steel and hot dip galvanised after fabrication for durability
- Option of painting over the galvanised finish in colours available from BS and RAL colour charts
- Also available in 316 stainless steel, architectural finish
- For design, manufacturing and finishing standards, see details on page 107









AWI592/6 in stainless steel

# Tubular Fixed Poles ← **Technical Specification**



|