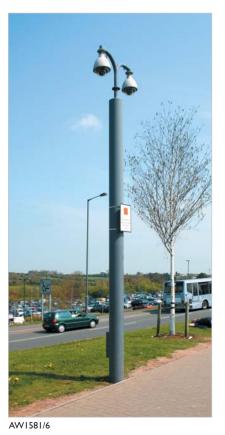

# → Tubular Fixed Poles

#### Height range 3m - 12m

A comprehensive range of high specification poles, that cater for light, medium and heavy duty CCTV applications, therefore offering cost effective mounting solutions tailored to the individual installations requirements. A full range of accessories are available to ensure appropriate and high quality installations.

### Typically used for the following types of installation

- Industrial and commercial premises
- Perimeter detection
- Schools and universities
- Railway platforms & car parks
- Car parks
- Public area CCTV
- Retail Parks
- Sports stadia

#### **General Features**

- Available in 3 duties; light, medium and heavy duty to accommodate all types of camera installations
- Compartments have doors that are close fitting and flush with heavy duty secure locks and are complete with treated backboard
- Available in bolt down and embedded/direct burial versions
- A wide range of standard Altron Accessories and Brackets available
- Pole adaptations available to suit customers/project specific requirements
- Constructed in high tensile steel and hot dip galvanised after fabrication for durability
- Option of painting over the galvanised finish in colours available from BS and RAL colour charts
- Also available in 316 stainless steel, architectural finish
- For design, manufacturing and finishing standards, see details on page 107