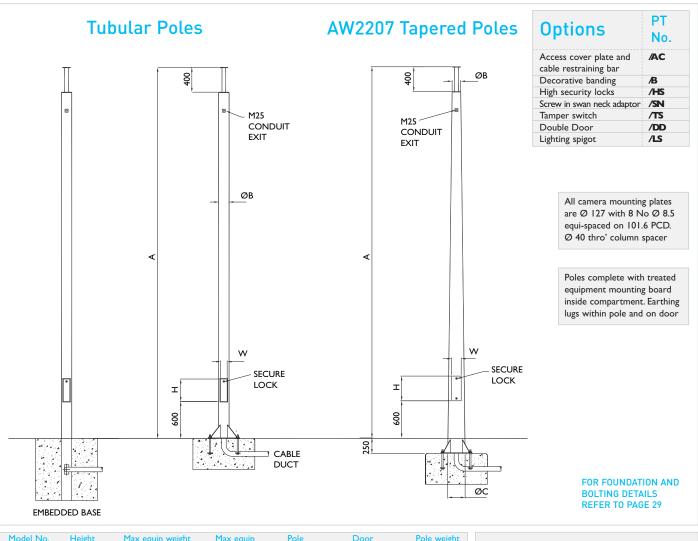

#### **General Features**

- Available in 3 duties; light, medium and heavy duty to accommodate all types of camera installations
- Compartments have doors that are close fitting and flush with heavy duty secure locks and are complete with treated backboard
- Available in bolt down and embedded/direct burial versions
- A wide range of standard Altron Accessories and Brackets available
- Pole adaptations available to suit customers/project specific requirements
- Constructed in high tensile steel and hot dip galvanised after fabrication for durability
- Option of painting over the galvanised finish in colours available from BS and RAL colour charts
- Also available in 316 stainless steel, architectural finish
- For design, manufacturing and finishing standards, see details on page 107