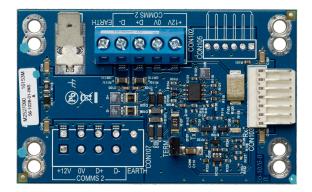

## ATS670 Second RS485 LAN Extension Module for ATS4500A

## **Technical specifications**

| General                |                      |
|------------------------|----------------------|
| Accessory group        | Advisor Advanced     |
| Туре                   | Module               |
| Electrical             |                      |
| Operating voltage      | 9.5 to 13.8 VDC      |
| Current consumption    | 50 mA                |
| Physical               |                      |
| Physical dimensions    | 80 x 50 mm           |
| Environmental          |                      |
| Operating temperature  | -10 to +55°C         |
| Standards & regulation |                      |
| Certification          | EN50131 Grade 3, VdS |