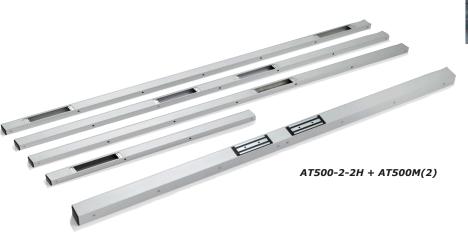

## **Product codes**

| AT300-1H    | 1m housing, 1cut out for C3M11/M300M- 1000 x 50 x 37 mm             |
|-------------|---------------------------------------------------------------------|
| AT300-2-1H  | 2m housing, 1 cut out for C3M11/M300M - 2000 x 50 x 37 mm           |
| AT300-2-2H  | 2m housing, 2 cut outs for C3M11/M300M - 2000 x 50 x 37 mm          |
| AT300-2-2HV | 2m vertical housing, 2 cut outs for C3M11/M300M - 2000 x 50 x 37 mm |
| AT300-1L    | L bracket for AT300-1 metre housing - 1002(L) x 38 x 38 mm          |
| AT300-2L    | L bracket for AT300-2 metre housing - 2002(L) x 38 x 38 mm          |
| AT500-1H    | 1 metre housing, 1 cut out for AT500M - 1000 x 70 x 50mm            |
| AT500-2-1H  | 2 metre housing, 1 cut out for AT500M - 1998 x 70 x 50mm            |
| AT500-2-2H  | 2 metre housing, 2 cut outs for AT500M - 1998 x 70 x 50mm           |
| AT500-2-2HV | 2 metre vertical housing, 2 cut outs for AT500M - 1998 x 70 x 50mm  |
| AT500-1L    | L bracket for AT500-1 metre housing - 1000(L) x 50 x 50mm           |
| AT500-2L    | L bracket for AT500-2 metre housing - 1998 (L) x 50 x 50mm          |
| AT500M      | Monitored 500kg magnet for AT500 housings - 228 x 39 x 27mm         |
|             | 12/24Vdc, 500mA, COM/NO/NC                                          |