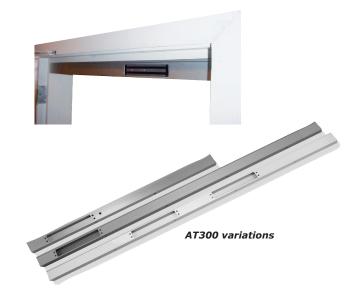

## **Range: Magnetic Locking**

A new range of transom housings have been introduced to the CDVI range. Available for single or double doors, and for use with 300kg or 500kg magnets.

Transom housings provide a smarter finish to the installation of magnetic locks, and form part of the door frame. Transoms provide a secure fixing for magnets which is ideal for use in public buildings where safety in paramount. For use on inward opening doors, the transom housing will be fixed to the header above the door, and Z brackets will be required to install the armature on the door leaf.

## **Product codes**

| AT300-1H    | 1m housing, 1cut out for C3M11/M300M- 1000 x 50 x 37 mm             |
|-------------|---------------------------------------------------------------------|
| AT300-2-1H  | 2m housing, 1 cut out for C3M11/M300M - 2000 x 50 x 37 mm           |
| AT300-2-2H  | 2m housing, 2 cut outs for C3M11/M300M - 2000 x 50 x 37 mm          |
| AT300-2-2HV | 2m vertical housing, 2 cut outs for C3M11/M300M - 2000 x 50 x 37 mm |
| AT300-1L    | L bracket for AT300-1 metre housing - 1002(L) x 38 x 38 mm          |
| AT300-2L    | L bracket for AT300-2 metre housing - 2002(L) x 38 x 38 mm          |
| AT500-1H    | 1 metre housing, 1 cut out for AT500M - 1000 x 70 x 50mm            |
| AT500-2-1H  | 2 metre housing, 1 cut out for AT500M - 1998 x 70 x 50mm            |
| AT500-2-2H  | 2 metre housing, 2 cut outs for AT500M - 1998 x 70 x 50mm           |
| AT500-2-2HV | 2 metre vertical housing, 2 cut outs for AT500M - 1998 x 70 x 50mm  |
| AT500-1L    | L bracket for AT500-1 metre housing - 1000(L) x 50 x 50mm           |
| AT500-2L    | L bracket for AT500-2 metre housing - 1998 (L) x 50 x 50mm          |
| AT500M      | Monitored 500kg magnet for AT500 housings - 228 x 39 x 27mm         |
|             | 12/24Vdc, 500mA, COM/NO/NC                                          |