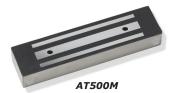

## **Product codes**

| AT300-1H    | 1m housing, 1cut out for C3M11/M300M- 1000 x 50 x 37 mm             |
|-------------|---------------------------------------------------------------------|
| AT300-2-1H  | 2m housing, 1 cut out for C3M11/M300M - 2000 x 50 x 37 mm           |
| AT300-2-2H  | 2m housing, 2 cut outs for C3M11/M300M - 2000 x 50 x 37 mm          |
| AT300-2-2HV | 2m vertical housing, 2 cut outs for C3M11/M300M - 2000 x 50 x 37 mm |
| AT300-1L    | L bracket for AT300-1 metre housing - 1002(L) x 38 x 38 mm          |
| AT300-2L    | L bracket for AT300-2 metre housing - 2002(L) x 38 x 38 mm          |
| AT500-1H    | 1 metre housing, 1 cut out for AT500M - 1000 x 70 x 50mm            |
| AT500-2-1H  | 2 metre housing, 1 cut out for AT500M - 1998 x 70 x 50mm            |
| AT500-2-2H  | 2 metre housing, 2 cut outs for AT500M - 1998 x 70 x 50mm           |
| AT500-2-2HV | 2 metre vertical housing, 2 cut outs for AT500M - 1998 x 70 x 50mm  |
| AT500-1L    | L bracket for AT500-1 metre housing - 1000(L) x 50 x 50mm           |
| AT500-2L    | L bracket for AT500-2 metre housing - 1998 (L) x 50 x 50mm          |
| AT500M      | Monitored 500kg magnet for AT500 housings - 228 x 39 x 27mm         |
|             | 12/24Vdc, 500mA, COM/NO/NC                                          |