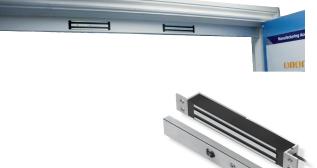

## **Range: Magnetic Locking**

A new range of transom housings have been introduced to the CDVI range. Available for single or double doors, and for use with 300kg or 500kg magnets.

Transom housings provide a smarter finish to the installation of magnetic locks, and form part of the door frame. Transoms provide a secure fixing for magnets which is ideal for use in public buildings where safety in paramount. For use on inward opening doors, the transom housing will be fixed to the header above the door, and Z brackets will be required to install the armature on the door leaf.

C3M11/M300M

300/500Z for inward opening doors