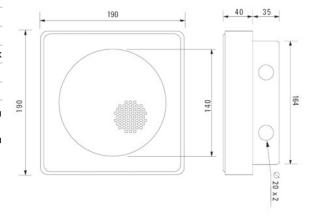

IP2 I                               |
| 1.7 Kg                              |
|                                     |





Star Lane, Great Wakering Essex SS3 OPJ England Tel: +44 (0) 1702 216999 Fax: +44 (0) 1702 216699 E-mail:sales@vimpex.co.uk

www.vimpex.co.uk

**Vimpex Limited** 







### **Features**

- Sub 400 Hz frequency designed to minimise stress to animals
- 24 V dc operation means easy interface to existing systems
- Attractive, low profile designs
- Wide volume control 89 to 103 dB(A)
- Can be programmed with voice messages\*

\*Please see Message library DS/FCMESENG for an up to date list of available messages. Due to the nature of the animal-friendly tone, message options may be limited.

#### **Part Number**

ANI-S: Ani-Mate Sounder

#### Installation

Dimensions (mm)