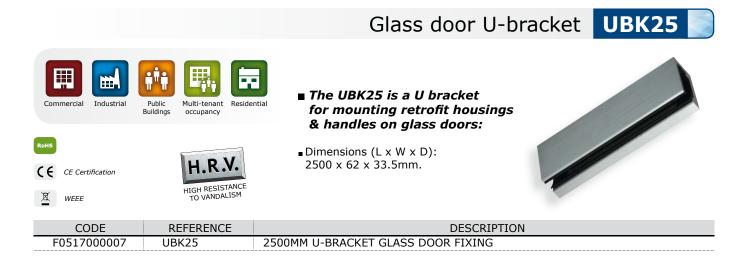

## ■ For BO800RN retrofit housing. Suitable for metal, wood and glass door.

■ Dimensions (L x W x D): 2500 x 57 x 41mm. Material: Aluminium.