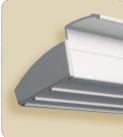

## Reinforcement section (opposite side of the door) **PRP800**

## ■ For BO800RN retrofit housing. Suitable for metal, wood and glass door.

■ Dimensions (L x W x D): 2500 x 57 x 41mm. Material: Aluminium.

## CE CE Certification X WEEE

| CODE        | REFERENCE | DESCRIPTION                                                     |
|-------------|-----------|-----------------------------------------------------------------|
| F0519000055 | PRP800    | REINFORCEMENT SECTION WITH HANDLE FOR OPPOSITE SIDE OF THE DOOR |
| F0519000017 | RAL       | RAL COLOUR OPTION                                               |