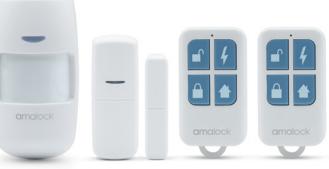

#### Kit includes:

- > 1 x Door/Window contact
- > 1 x PIR Motion Sensor
- > 1 x Internal sounder Control Hub
- > 2 x remote controls