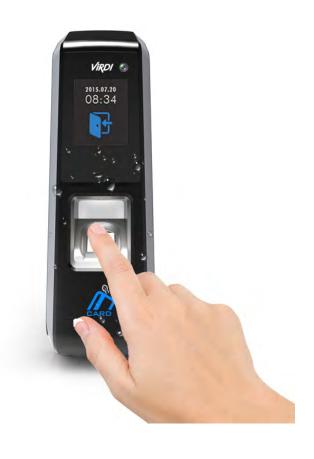

#### Bluetooth enabled Smart Fingerprint Terminal

The AC2200 is a versatile terminal designed to operate as stand alone, networked or integrated into 3rd Party Access Control systems. Bluetooth enabled with Live and Fake fingerprint scanner the AC2200 is designed to operate under challenging conditions.

The terminal can be used in a 1:1 verification mode or a 1:N identification mode.

### **Key Features**

- Integrated with various Access Control Systems via Wiegand
- Paxton Approved for Integration
- Bluetooth Enabled Mobile Key System
- Wiegand In and Out
- True Live and Fake Finger Detection
- Built In 13.56Mhz Card Reader
- Anti Tamper
- On-Board Camera for Transaction Snap Shots
- IP65 Rated
- Suitable for T&A Applications (With Unis &Uniworks Software)
- Suitable for Internal and External use