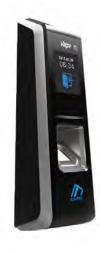

# AC2200

#### Bluetooth enabled Smart Fingerprint Terminal

The AC2200 is a versatile terminal designed to operate as stand alone, networked or integrated into 3rd Party Access Control systems. Bluetooth enabled with Live and Fake fingerprint scanner the AC2200 is designed to operate under challenging conditions.