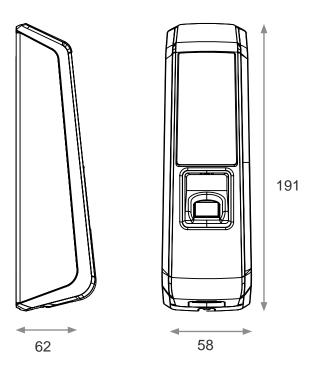

Genie

| Model Number             | AC2200                                                                        |
|--------------------------|-------------------------------------------------------------------------------|
| Scanner                  | Union Patented White Light Optical                                            |
| CPU                      | ARM9, 4000MHz                                                                 |
| LCD                      | 1.77' Colour LCD                                                              |
| Communication            | TCP/IP, Bluetooth, Wiegand In/Out, RS232, RS485                               |
| Memory                   | 256MB RAM + 256MB SD RAM                                                      |
| Max User                 | 1000 (Standard) /5000 (Special Order)                                         |
| Log Capacity             | 100,000                                                                       |
| On-Board Card Reader     | 13.56Mhz/ Compatible with MiFare Cards, CSCS, Oyster & Contactless Bank Cards |
| Operating Temperature    | -20 °C to +60 °C                                                              |
| Environmental Rating     | IP65                                                                          |
| Certificate              | KC, CE, FCC                                                                   |
| Dimension (mm) W x H x D | 58 x 191 x 62                                                                 |

## Dimensions (mm)