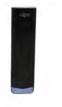

# AC2200

#### Bluetooth enabled Smart Fingerprint Terminal

The AC2200 is a versatile terminal designed to operate as stand alone, networked or integrated into 3rd Party Access Control systems. Bluetooth enabled with Live and Fake fingerprint scanner the AC2200 is designed to operate under challenging conditions.

Genie

| Model Number             | AC2200                                                                        |
|--------------------------|-------------------------------------------------------------------------------|
| Scanner                  | Union Patented White Light Optical                                            |
| CPU                      | ARM9, 4000MHz                                                                 |
| LCD                      | 1.77' Colour LCD                                                              |
| Communication            | TCP/IP, Bluetooth, Wiegand In/Out, RS232, RS485                               |
| Memory                   | 256MB RAM + 256MB SD RAM                                                      |
| Max User                 | 1000 (Standard) /5000 (Special Order)                                         |
| Log Capacity             | 100,000                                                                       |
| On-Board Card Reader     | 13.56Mhz/ Compatible with MiFare Cards, CSCS, Oyster & Contactless Bank Cards |
| Operating Temperature    | -20 °C to +60 °C                                                              |
| Environmental Rating     | IP65                                                                          |
| Certificate              | KC, CE, FCC                                                                   |
| Dimension (mm) W x H x D | 58 x 191 x 62                                                                 |

## Dimensions (mm)