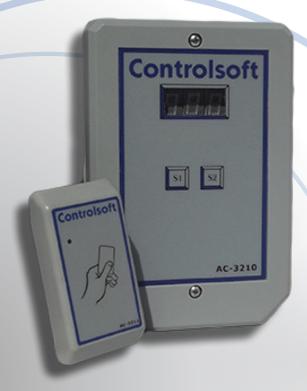

## Controlsoft® Solo

Part Code: CS-AC-3210

The CS-AC-3210 from Controlsoft is a standalone Access Control Unit complete with a mullion reader head, providing cost effective access control for a single door.

## **Features and Benefits**

- Standalone Single Door Solution
- Supports up to 999 Users
- Reader Head Suitable for Indoor or Outdoor Use
- Programmed with a Master Card (Supplied)
- Bi-colour LED and Buzzer on Reader Head for Ease of Use
- 3 Digit Display and 2 Push Buttons on Controller
- Optional Second Reader Head can be purchased for Reader In/Out
- Dimensions (Controller): 150mm x 100mm x 30mm (Reader Head): 75mm x 40mm x 14mm