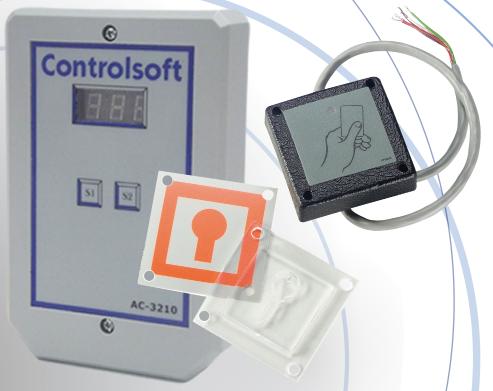

## Controlsoft® Solo

Part Code: CS-AC-3210-P

The CS-AC-3210-P from Controlsoft is a standalone Access Control Unit complete with a panel mount reader head, providing cost effective access control for a single door.

## **Features and Benefits**

- Standalone Single Door Solution
- Supports up to 999 Users
- Reader Head Suitable for Indoor or Outdoor Use
- Programmed with a Master Card (Supplied)
- Bi-colour LED and Buzzer on Reader Head for Ease of Use
- 3 Digit Display and 2 Push Buttons on Controller
- Optional Second Reader Head can be purchased for Reader In/Out
- Dimensions (Controller): 150mm x 100mm x 30mm (Reader Head): 60mm x 60mm x 16mm