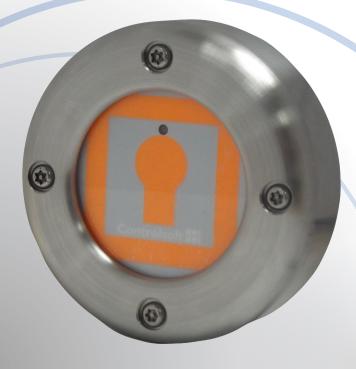

## Controlsoft® All-in-One

Part Code: CS-AC-3101

The CS-AC-3101 from Controlsoft is a standalone Access Control Unit with integral reader in a Vandal Resistant housing, providing cost effective access control for a single door, where a robust solution is needed.

## **Features and Benefits**

- Standalone Single Door Solution
- Supports up to 30 Users
- Suitable for Indoor or Outdoor Use
- Programmed with a Master Card (Supplied)
- Tri-colour LED and Buzzer for Ease of Use
- Dimensions: 93mm (Diameter) x 26mm